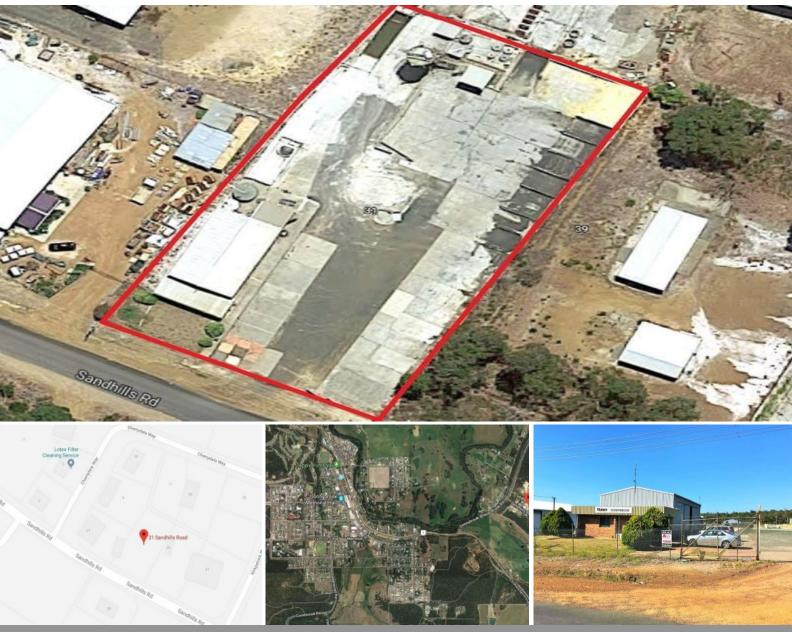

## 31 Sandhills Road Beelerup, WA

## Plenty of potential Here for your Business

Why lease a property when you can buy this affordable 3,579m2 commercial/industrial Property. Only an approx, few minutes drive from the heart of Donnybrook, at the Sandhills Road Industrial Estate with easy access to the South West Highway. There is an opportunity to acquire rear vacant land of additional 2,481m2 11 Cherrydale Way.

Features include:

- Secure perimeter fencing (except between the blocks at the rear)

For more details please visit : https://www.summitbunbury.com.au/4728603