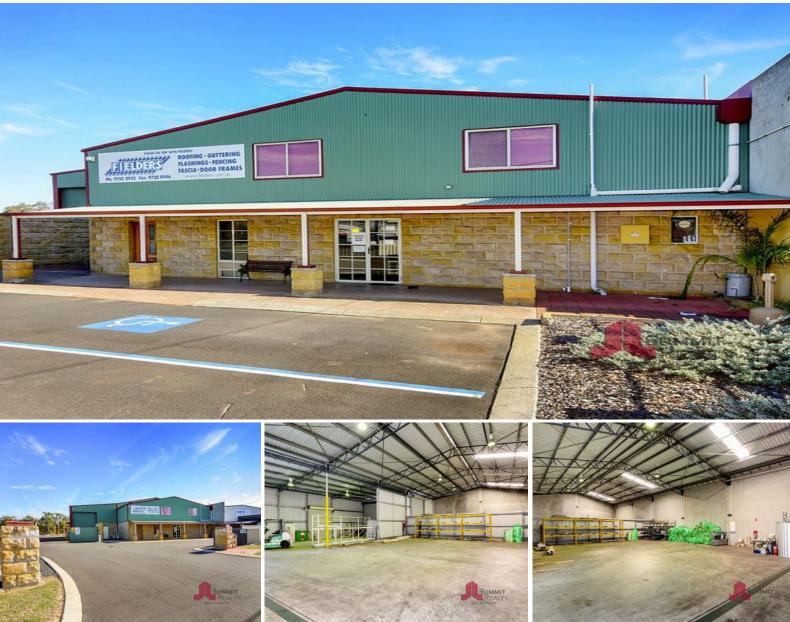

44-46 Halifax Drive Davenport, WA

## Quality Tenant, Two Individual Lots plus Future Development Potential

- Current lease and license to an ASX top 200 listed company
  - Lease until 31/12/2020 + 1x3 year option
- With an area of 2568m2 number 44 is developed with an approximate 975m2 of NLA  $\,$
- 2245m2 number 46 currently utilised as hardstand, laydown area providing good potential future development

Property Code: 9837

**Price:** \$1000000

**Council Rates:** \$0.00 p/q **Water Rates:** \$0.00 p/q **Strata Rates:** \$0.00 p/q

**Lorraine Grassie** 

For more details please visit : https://www.summitbunbury.com.au/4728607