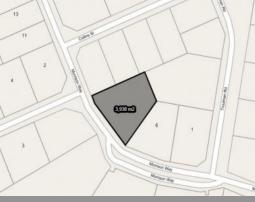

## Lot 2792 Morrison Way Collie, WA

## LIGHT INDUSTRIAL OPPORTUNITY!

Unique Collie Light Industrial location

Well located block on elevated site

This second from the corner block of 3938m2 is nice and flat

Suitable as an equipment storage facility