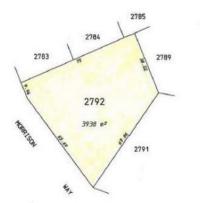

## Lot 2792 Morrison Way Collie, WA

## LIGHT INDUSTRIAL OPPORTUNITY!

Unique Collie Light Industrial location

Well located block on elevated site

This second from the corner block of 3938m2 is nice and flat

Suitable as an equipment storage facility