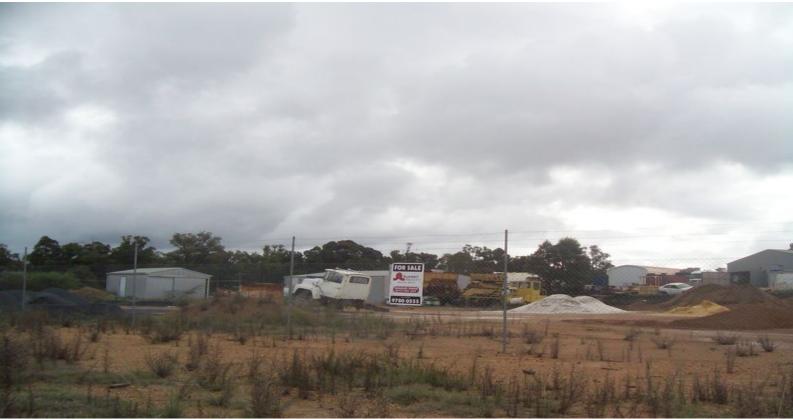

## Lot 2792 Morrison Way Collie, WA

## LIGHT INDUSTRIAL OPPORTUNITY!

Unique Collie Light Industrial location

Well located block on elevated site

This second from the corner block of 3938m2 is nice and flat

Suitable as an equipment storage facility

Power and water services available

Bitumen road frontage and fully fenced

Owners keen to sell and will consider all reasonable offers

For more details please visit : https://www.summitbunbury.com.au/4728609