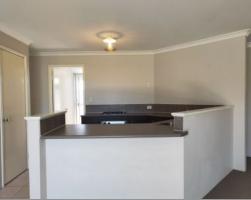

## **RENT REDUCED - VIEWING A MUST**

Property features; 3 bedrooms with robes, main bathroom with separate bath & shower, open plan kitchen & dining area, separate lounge area to front of home with gas bayonet, study area, patio at rear for entertaining, garden shed for storage, double carport, approx 750m to local Parkfield Primary School & approx 2.3km to Australind Shopping Centre.