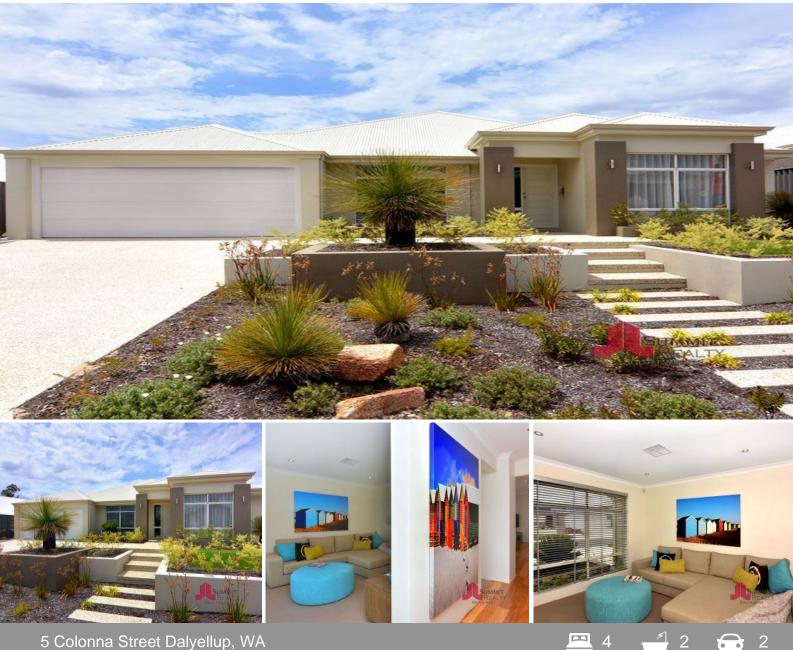

## COASTAL LIVING

Located in one of Dalyellup's prime beach side streets, this ex-display home is surrounded by similarly high-quality, beautifully finished properties. The interior aesthetic is contemporary and light throughout, and the extensively landscaped and low maintenance gardens pay homage to Australia s native flora and fauna.

Other features include...

- Attractive curb appeal with steps up to portico entry

- High ceilings throughout living areas

For more details please visit : https://www.summitbunbury.com.au/4728618

Price:

\$420 per week