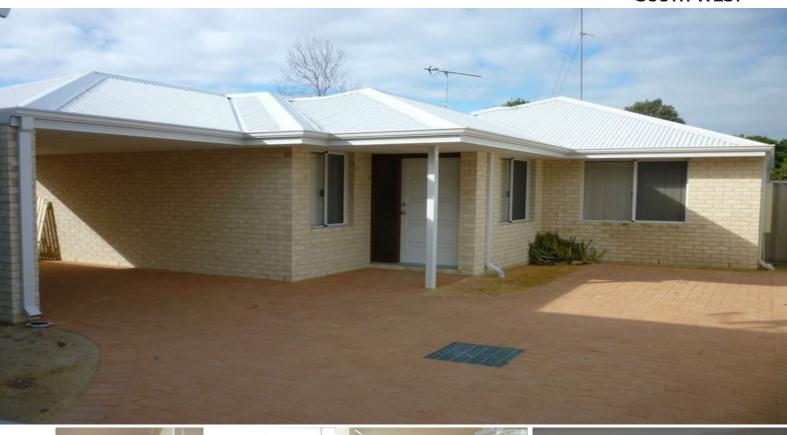

## SUPER LOW MAINTENANCE REAR UNIT

If you are looking for something low maintenance with all the extras then look no further.

Modern 2 bedroom, 1 bathroom rear unit for privacy; paved driveway with single carport and extra parking space; split system A/C to main living area; fully equipped kitchen with stainless steel appliances and dishwasher; double linen to passage area; triple BIR to master bedroom and double to minor bedroom.