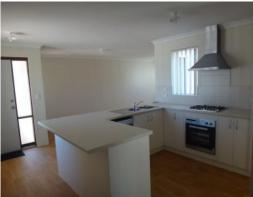

## SUPER LOW MAINTENANCE REAR UNIT

If you are looking for something low maintenance with all the extras then look no further.

Modern 2 bedroom, 1 bathroom rear unit for privacy; paved driveway with single carport and extra parking space; split system A/C to main living area; fully equipped kitchen with stainless steel appliances and dishwasher; double linen to passage area; triple BIR to master bedroom and double to minor bedroom.