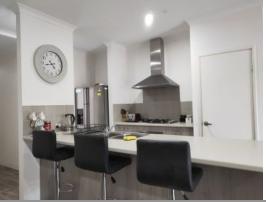

## LOCK & LEAVE LIFESTYLE

Low maintenance living with lock and leave lifestyle. Property features; 3 bedrooms all with robes, kitchen with stainless steel appliances & dishwasher recess, open plan living/dining with reverse cycle air-con, main bathroom with separate bath & shower, single auto garage, paved rear yard with no lawn to worry about, small pet considered, garden shed, approx 600m to expanding Treendale Shopping Centre & approx 1.0km to Treendale Primary School.