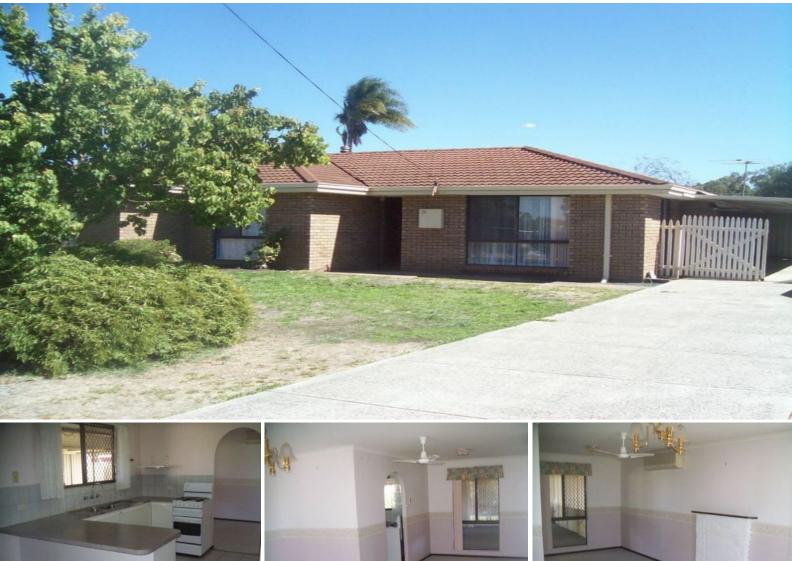

## 16 Shannon Way Collie, WA

## SPACIOUS FAMILY HOME OR INVESTMENT

Quality brick and tile home well located close to bush walks, schools or a short drive from the CBD and numerous community facilities.

Three large bedrooms, main master bedroom with built in robes.

Open plan kitchen, fridge/freezer recess, gas cooker, family and meals area.

Separate formal lounge/dining room

Reverse cycle air-conditioning

Log fire

Massive patio and storage area with side access to a huge powered 8m x 8m lockup garage.

Currently leased to 23/02/23.

| Price: | \$275,000 |
|--------|-----------|
| 11100. | Ψ210,000  |

Council Rates: \$1,458.00/year (approx) Water Rates:

\$1,463.00/year (approx)

3

**Lorraine Grassie** 

For more details please visit : https://www.summitbunbury.com.au/4728645