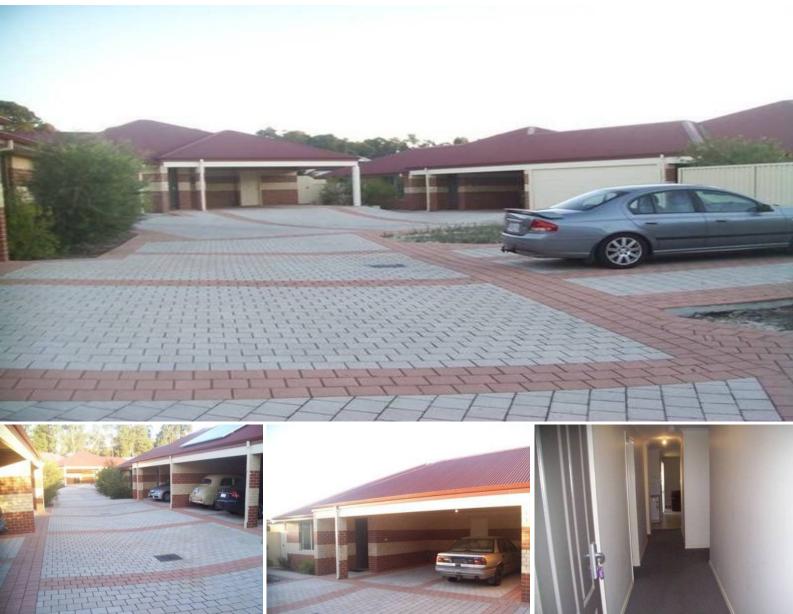

## **OWNER REQUIRES URGENT SALE**

Unit 6/8 Ash Mews Collie, WA

A very neat, modern, well-built Brick & Colourbond unit only a short stroll to the quality restaurant and a short drive to the CBD shopping.

Features include 3 double sized bedrooms with W.I.Robe to the master suite and B.I.Robes to the minor bedrooms, 2 quality bathrooms and laundry, a delightful kitchen with stainless steel cooking appliances and a white enamel dishwasher. The spacious lounge dining has a reverse cycle air conditioning and part tile and carpet for easy care.

A double carport, storeroom and a paves only alfresco area complete this neat package.

Property Code: 608

For more details please visit : https://www.summitbunbury.com.au/4728648

**Price:** \$265,000

**Lorraine Grassie**