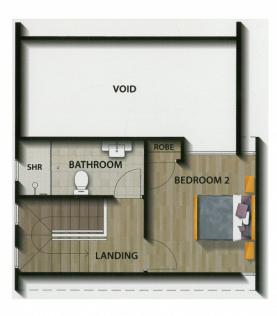

## 2 BEDROOM 2 BATHROOM BEACH SHACKS

- · Kitchen complete with all appliances
- · Crockery, glassware and cutlery
- Dishwasher and microwave
- Laundry with washer and dryer
- Bamboo floors
- · Reverse cycle air conditioning
- Ceiling fans throughout
- Shaded entertainment deck with barbecue
- Sleeps six people
- Owner's store room
- Double sliding glass doors
- Internet connection
- In house movies