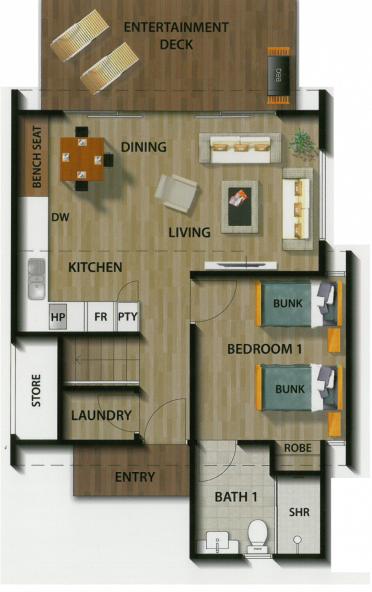

## 2 BEDROOM 2 BATHROOM BEACH SHACKS

- · Kitchen complete with all appliances
- · Crockery, glassware and cutlery
- Dishwasher and microwave
- Laundry with washer and dryer
- Bamboo floors
- · Reverse cycle air conditioning
- Ceiling fans throughout
- Shaded entertainment deck with barbecue
- Sleeps six people
- Owner's store room
- Double sliding glass doors
- Internet connection
- In house movies