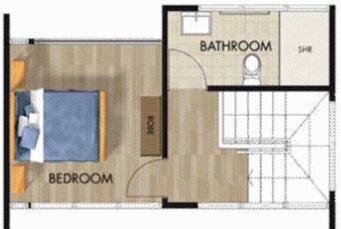

The 2 bedroom x 1 bathroom Beach Shack adds a second bedroom downstairs and has the bathroom upstairs. Two sets of bunk beds in the second bedroom allow you to use the living area while the kids and their friends are sleeping.

## 2 bedroom 1 bathroom beach shack

features include:

complete kitchen with appliances, crockery, glassware and cutlery

dishwasher

laundry with washer and dryer

ground floor powder room

timber floors

air-conditioned

ceiling fans throughout

extra wc

shaded entertainment deck

sleeps six people

Ground floor internal area ... 43.5sqm

entertainment deck ...... 15sqm

total area ...... 82sqm

Floor plan not drawn to scale