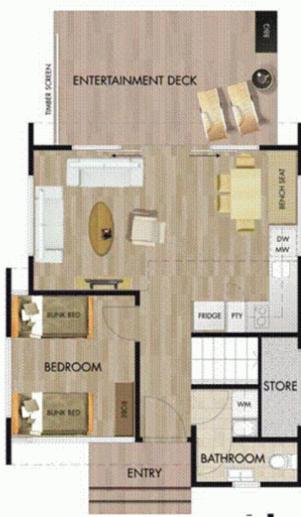

The 2 bedroom x 1 bathroom Beach Shack adds a second bedroom downstairs and has the bathroom upstairs. Two sets of bunk beds in the second bedroom allow you to use the living area while the kids and their friends are sleeping.

## 2 bedroom 1 bathroom beach shack

features include:

complete kitchen with appliances, crockery, glassware and cutlery

dishwasher

laundry with washer and dryer

ground floor powder room

timber floors

air-conditioned

ceiling fans throughout

extra wc

shaded entertainment deck

sleeps six people

Ground floor internal area ... 43.5sqm

entertainment deck ...... 15sqm

total area ...... 82sqm

Floor plan not drawn to scale