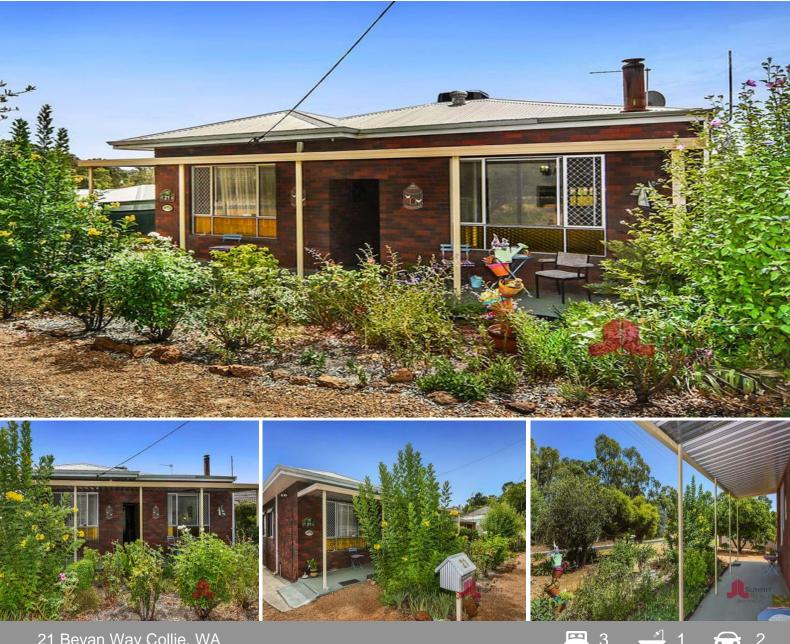

## 21 Bevan Way Collie, WA

## LOVELY HOME ON A BIG BLOCK!

This well presented brick and iron home is located on the eastern edge of town with the Collie River only a short walk away.

The home offers 3 good size bedrooms with some furniture remaining. The long hallway leads past the huge 6mx4m lounge room with a log fire then into the spacious country style kitchen, dining. The main lounge has recently had a reverse cycle Mitsubishi heavy industrial air conditioner and summer fan. Off the kitchen is a fully enclosed porch/study area then out to the full house width 10mx4.5m patio.