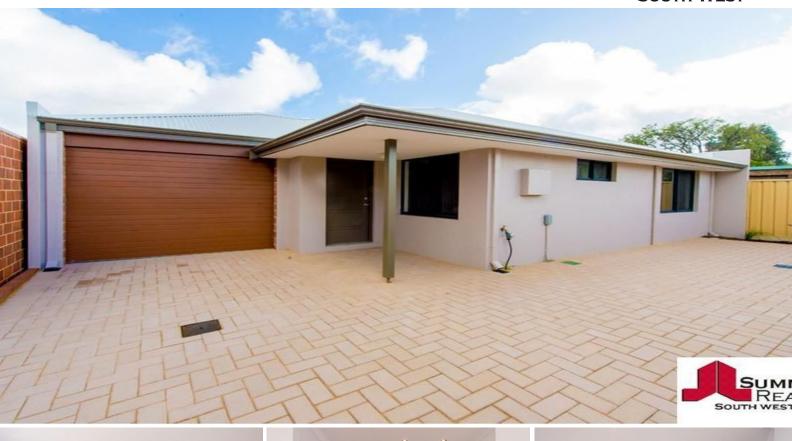

## WALK TO THE SHOPS

Brand new modern brick and colourbond one of three units, well located only a good stroll from the CBD shopping centre ideal for retirees, a person without a car or investors.

The unit offers 3 excellent bedrooms with built in robes and access to the semi ensuite bathroom, lovely open plan kitchen family dining area with stainless steel cooktop, under bench oven, range hood, ample cupboards with soft close drawers and quality vinyl strip flooring right through to the main entry hall. The unit also offers verticals and neutral colours throughout.

The exterior benefits feature an excellent battle axe driveway up to the single automated lock up garage.

Property Code: 5023

For more details please visit : https://www.summitbunbury.com.au/4728660

\$200000