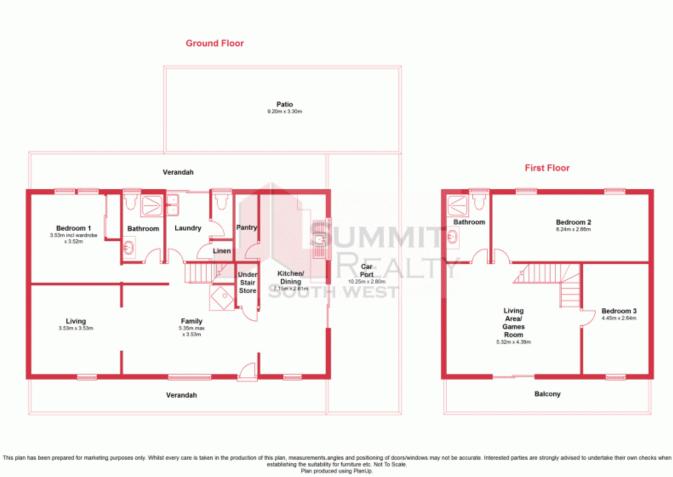

## Views to Yalgorup National Park

Wake up and enjoy Breakfast on the Balcony and take in the views across the road to Yalgorup National Park

This home is well equipped with 3 bedrooms, 2 bathrooms and 3 wc's

This property has 3 great sized bedrooms, large laundry with extra storage and the wc. The bathroom is just what you need with shower, vanity and the second wc.

Upstairs there is the second bathroom plus the third wc, 2 bedrooms and a games room acti