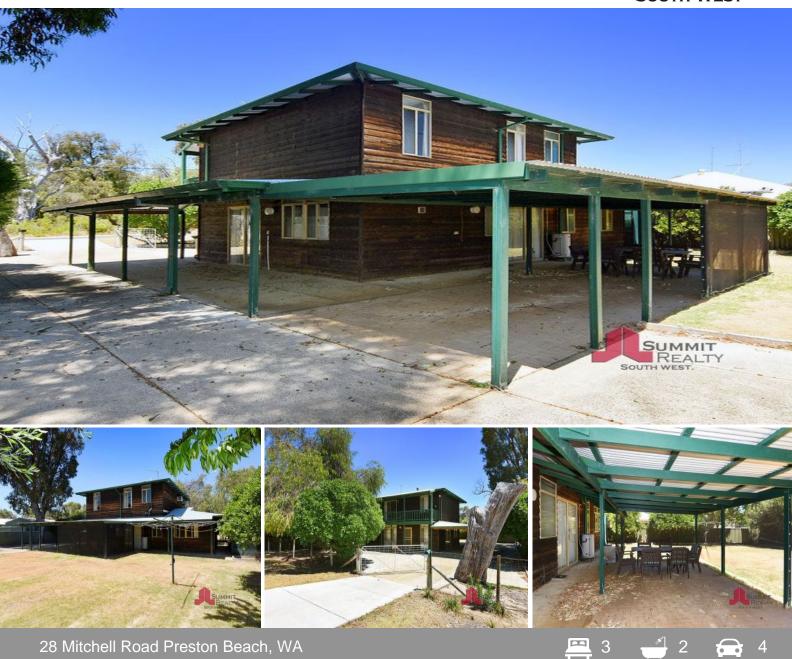

## Views to Yalgorup National Park

Wake up and enjoy Breakfast on the Balcony and take in the views across the road to Yalgorup National Park

This home is well equipped with 3 bedrooms, 2 bathrooms and 3 wc's

From the spacious casual and formal living areas, to the galley kitchen this fantastic new holiday home to the Preston Beach market has everything you would need. Located on Mitchell Road, the direct road to the water front, and everything Preston has to offer.

This property has 3 great sized bedrooms, large laundry with extra storage and the wc. The bathroom is just what you need with shower, vanity and the second wc.

Upstairs there is the second bathroom plus the third wc, 2 bedrooms and a games room acti