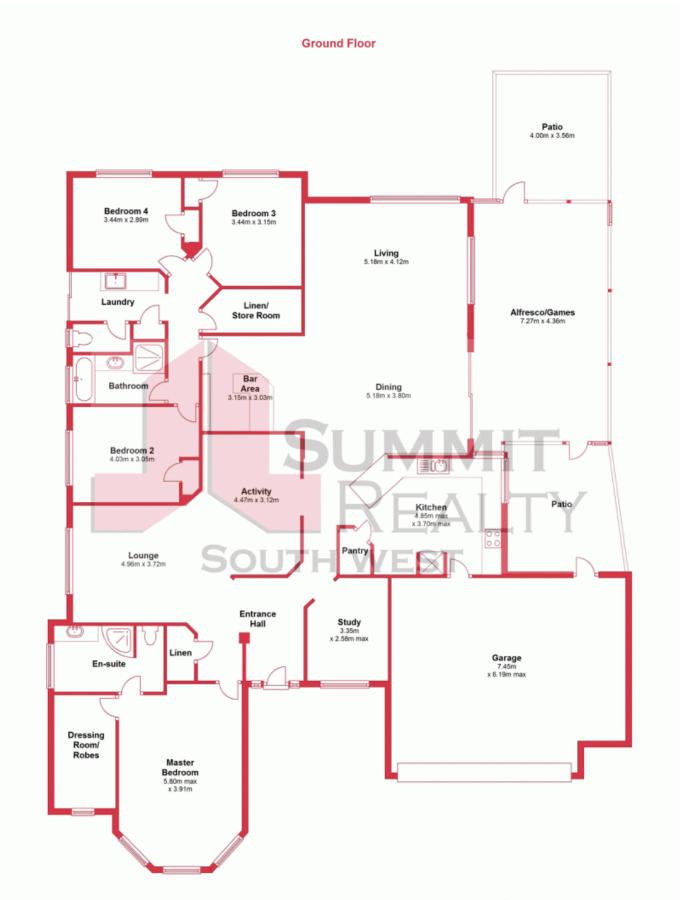

## **FAMILY HOME IN GALWAY**

A sense of space defines this fantastic 4 x 2 family home- with a generously appointed master suite with walk-in dressing room that will make Mum weak at the knees, the kids will never want to leave home with an activity room, games room and a study and Dad is not forgotten with his own bar and a massive powered workshop at the rear of the property to tinker till his heart is content!

No stone has been left unturned in this impressively presented home!

For the growing family or those seeking plenty of space and great entertainment options for the whole family- this home has it all!

Situated on a large 829m2 block and built in 2005, this property also features:

- Superior Master with ceiling fan, bay windows overlooking parkland, ensuite & fantastic

For more details please visit : https://www.summitbunbury.com.au/4728669 Price:

\$450000

**Lorraine Grassie** 

**Adrian Triplett** 0419 971 888