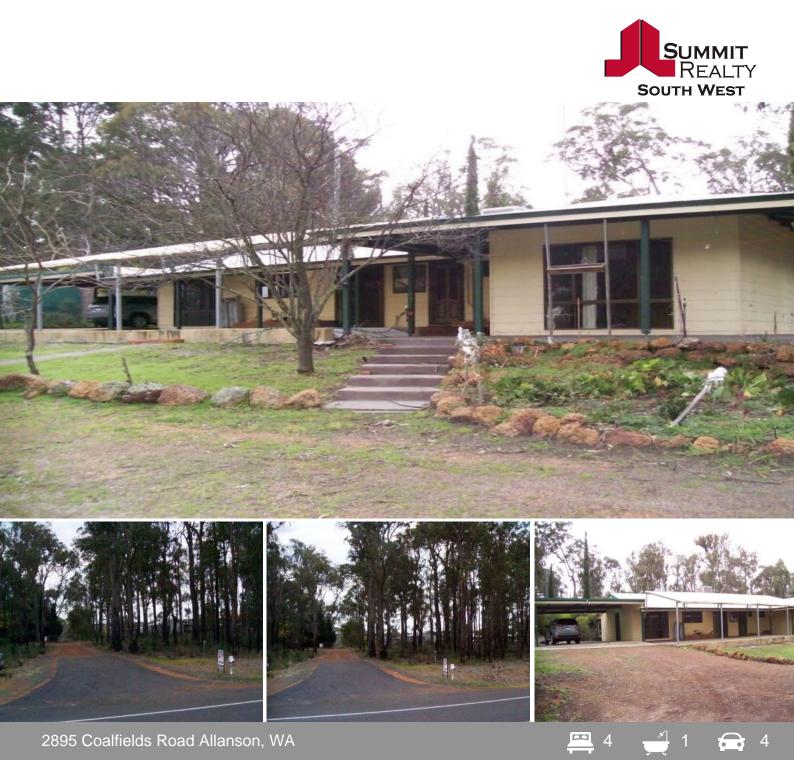

## LARGE HOME ON 5 ACRES

Rare opportunity to purchase a huge hardi-board and iron home with verandas on 2 sides plus a full length patio overlooking the entire 5 acre property.

This home will suit a large family needing extra rooms to spread out for additional family activities on top of 4 good size bedrooms with built in robes, a large lounge room with log fire and evaporative air conditioner alongside an activity room/study. The kitchen meals area features lots of cupboards, electric cooking all this alongside a separate tiled dining room.

This property must be viewed to be fully appreciated.

Land Rates: approx. \$1427.27 p.a.

For more details please visit : https://www.summitbunbury.com.au/4728677

\$499,000

**Lorraine Grassie** 

Allanson, WA