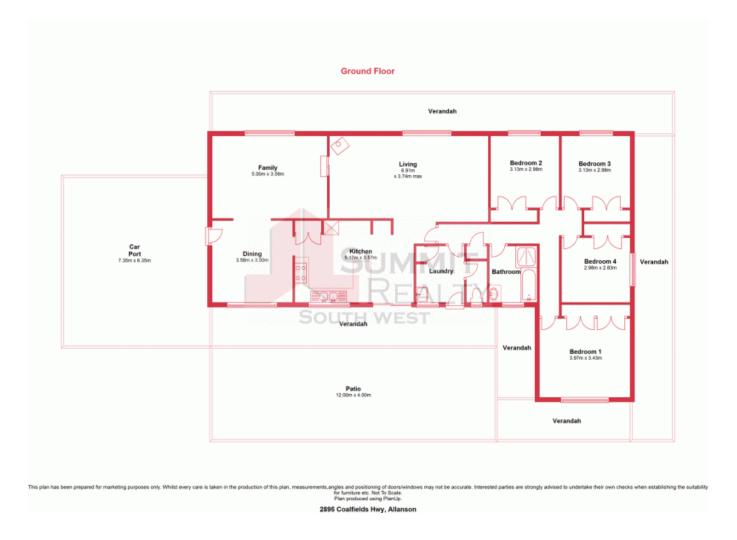

## LARGE HOME ON 5 ACRES

Rare opportunity to purchase a huge hardi-board and iron home with verandas on 2 sides plus a full length patio overlooking the entire 5 acre property.

This home will suit a large family needing extra rooms to spread out for additional family activities on top of 4 good size bedrooms with built in robes, a large lounge room with log fire and evaporative air conditioner alongside an activity room/study. The kitchen meals area features lots of cupboards, electric cooking all this alongside a separate tiled dining room.