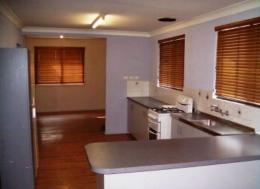

## WALK TO ALLANSON PRIMARY

Excellent fibro and iron home well located walking distance to the Allanson Primary School and the general store/post office right next door.

The home offers 3 large carpeted bedrooms, huge open plan kitchen family lounge dining area including gas electric cooking, air conditioner, log fire and high ceilings throughout.