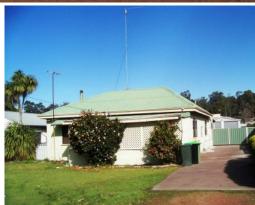

19 Bedlington Street Allanson, WA

3

## WALK TO ALLANSON PRIMARY

Excellent fibro and iron home well located walking distance to the Allanson Primary School and the general store/post office right next door.

The home offers 3 large carpeted bedrooms, huge open plan kitchen family lounge dining area including gas electric cooking, air conditioner, log fire and high ceilings throughout.

A semi enclosed private front veranda and fully enclosed rear sunroom are added benefits. The home also offers 1 bathroom and 2 toilets. Side access takes you through to a 6m x 6m powered double lock up garage, a patio and fully grassed back yard.