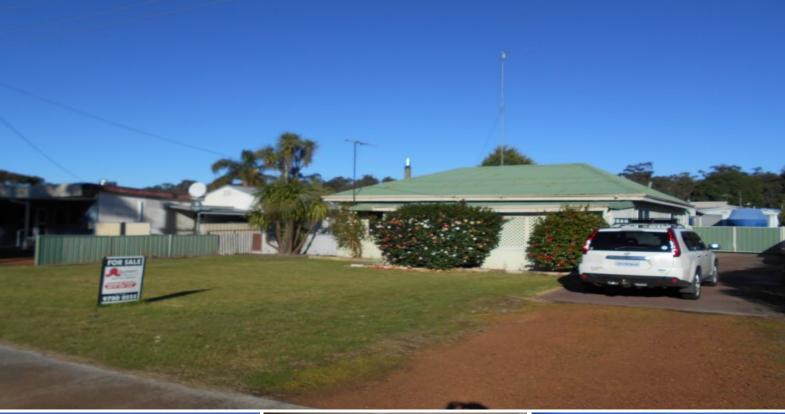

19 Bedlington Street Allanson, WA

3

## WALK TO ALLANSON PRIMARY

Excellent fibro and iron home well located walking distance to the Allanson Primary School and the general store/post office right next door.

The home offers 3 large carpeted bedrooms, huge open plan kitchen family lounge dining area including gas electric cooking, air conditioner, log fire and high ceilings throughout.

A semi enclosed private front veranda and fully enclosed rear sunroom are added benefits. The home also offers 1 bathroom and 2 toilets. Side access takes you through to a 6m x 6m powered double lock up garage, a patio and fully grassed back yard.