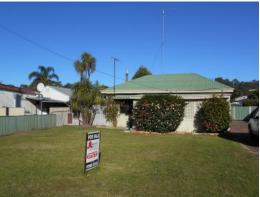

19 Bedlington Street Allanson, WA

3

## WALK TO ALLANSON PRIMARY

Excellent fibro and iron home well located walking distance to the Allanson Primary School and the general store/post office right next door.

The home offers 3 large carpeted bedrooms, huge open plan kitchen family lounge dining area including gas electric cooking, air conditioner, log fire and high ceilings throughout.

A semi enclosed private front veranda and fully enclosed rear sunroom are added benefits. The home also offers 1 bathroom and 2 toilets. Side access takes you through to a 6m x 6m powered double lock up garage, a patio and fully grassed back yard.