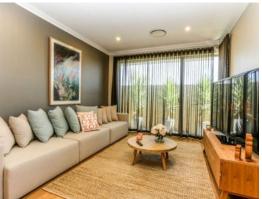

Large open plan living/dining area

Study near main entrance with built in desk

Open theatre to the rear of the home

Well-appointed kitchen with integrated appliances and stone tops

Kitchen also features a separate scullery with concealed dishwasher