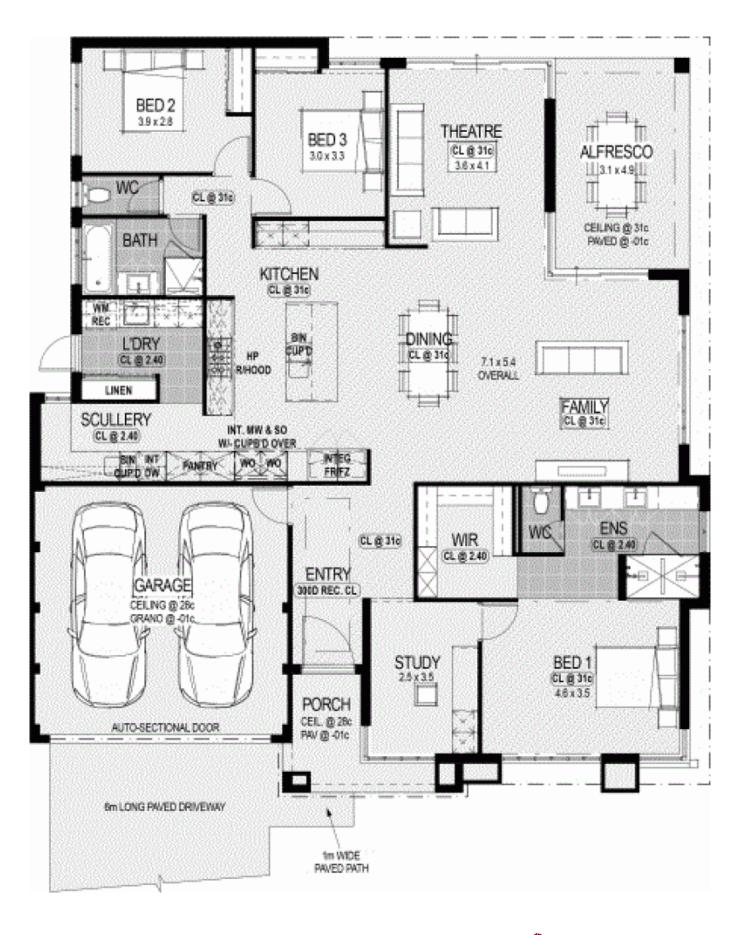

3 Bluff Road Dalyellup, WA

3

Other features include:

Three spacious bedrooms all with built in robes

Master bedrooms features custom fit out walk in robe

Ensuite bathroom boasts double shower and double vanity

Large open plan living/dining area

Study near main entrance with built in desk

Open theatre to the rear of the home

Well-appointed kitchen with integrated appliances and stone tops

Kitchen also features a separate scullery with concealed dishwasher

Ducted reverse cycle air conditioning

Floating timber floorboards throughout

Double lock up garage with remote door

HOME GROUP WA - VERMONT PLATINUM

For more details please visit : https://www.summitbunbury.com.au/4728680