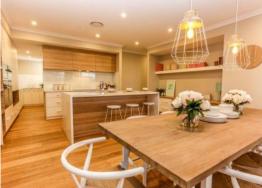

Large open plan living/dining area

Study near main entrance with built in desk

Open theatre to the rear of the home

Well-appointed kitchen with integrated appliances and stone tops

Kitchen also features a separate scullery with concealed dishwasher