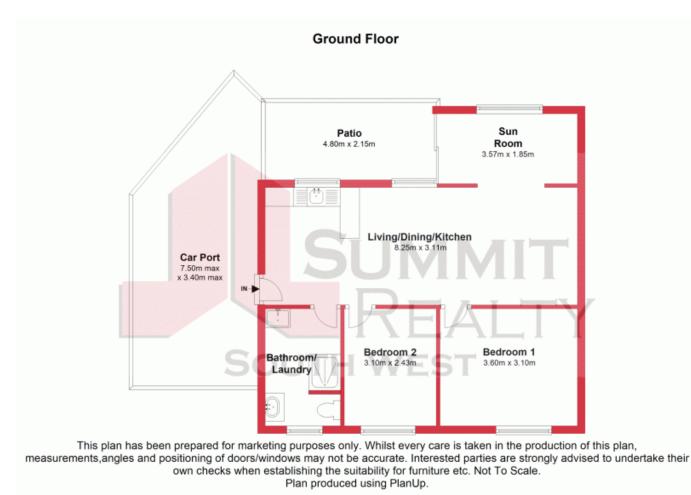

## A Great Getaway

Here is your chance to snap up a lovely little property in Preston Beach. New to the market and immaculately presented is this beautiful 2 bedroom 1 bathroom unit, also boasting a sunroom, with a Daikin Reverse Cycle Split System Air conditioner. Complete with outdoor entertaining area and landscaped garden and garden shed. This unit has a separate carport and views of the Golf Course what more could you ask for in a Holiday Home. Situated in Lakeside Villas at the South Western End, this is the perfect lock-up & leave property.