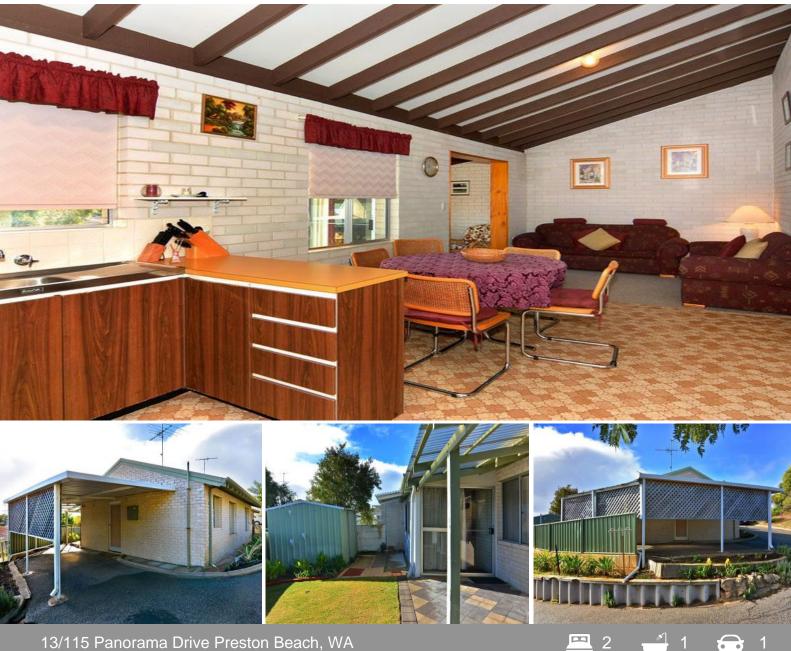

## A Great Getaway

Here is your chance to snap up a lovely little property in Preston Beach. New to the market and immaculately presented is this beautiful 2 bedroom 1 bathroom unit, also boasting a sunroom, with a Daikin Reverse Cycle Split System Air conditioner. Complete with outdoor entertaining area and landscaped garden and garden shed. This unit has a separate carport and views of the Golf Course what more could you ask for in a Holiday Home. Situated in Lakeside Villas at the South Western End, this is the perfect lock-up & leave property.

For more details please visit : https://www.summitbunbury.com.au/4728681 Price:

\$180,000

**Lorraine Grassie** 

13/115 Panorama Drive

**Preston Beach, WA**