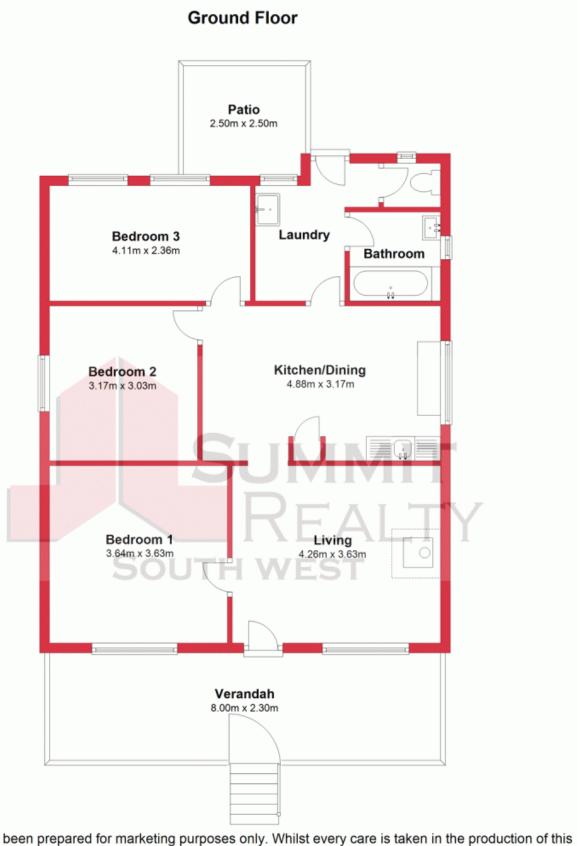

This plan has been prepared for marketing purposes only. Whilst every care is taken in the production of this plan, measurements, angles and positioning of doors/windows may not be accurate. Interested parties are strongly advised to undertake their own checks when establishing the suitability for furniture etc. Not To Scale.

Plan produced using PlanUp.

26 Fawdon Way, Collie Collie, WA