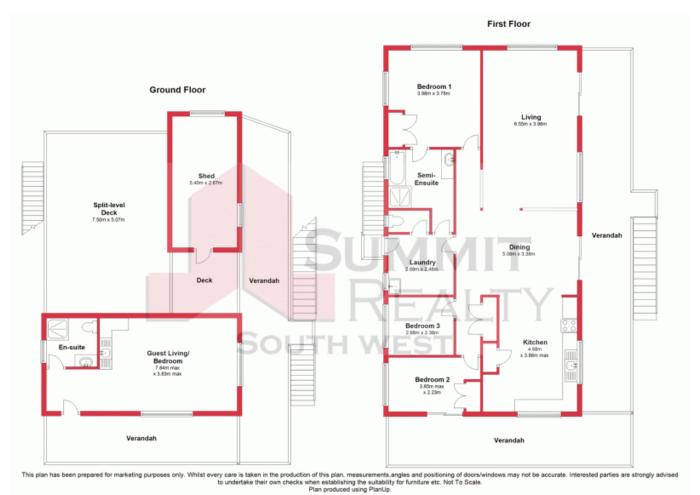

## Preston Stunner!

From the balcony to the golf course, close to the sand and the sea, from dusk to dawn it all starts here with this superb piece of Preston Paradise.

Views from the verandahs across the Golf course and Lake to Yalgorup National Park

Space and the ability to have almost two homes in one, is one of the many features of this elevated property

Price:

\$370000

**Lorraine Grassie** 

Downstairs there is a large entertainment deck area, as well as the self contained granny