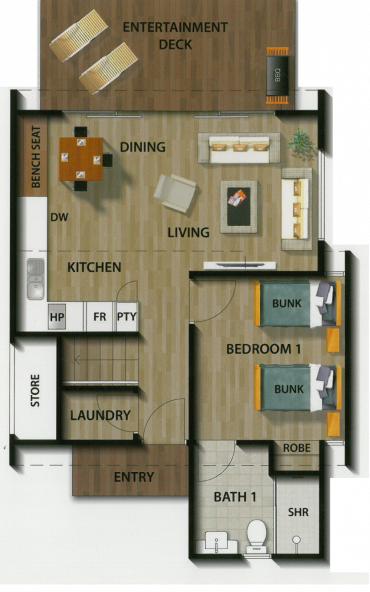

To invest in a beach shack now at Footprints at Preston Beach is to get in on the ground floor at one of Western Australias finest sea change destinations.

Kitchen is complete will all appliances, Crockery, glassware and cutlery, Dishwasher and Microwave, Laundry with washer and dryer, Ground floor powder room, Bamboo flooring, Reverse cycle air-conditioning, Ceiling fans throughout, Shaded entertainment deck with barbeque

## 2 BEDROOM 2 BATHROOM BEACH SHACKS

- Kitchen complete with all appliances
- · Crockery, glassware and cutlery
- Dishwasher and microwave
- Laundry with washer and dryer
- Bamboo floors
- · Reverse cycle air conditioning
- Ceiling fans throughout
- Shaded entertainment deck with barbecue
- Sleeps six people
- Owner's store room
- Double sliding glass doors
- Internet connection
- In house movies

Ground floor, including entry deck & stairs

First floor internal area

Entertainment deck

Total area

53sqm

19.7sqm

11sqm

83.7sqm