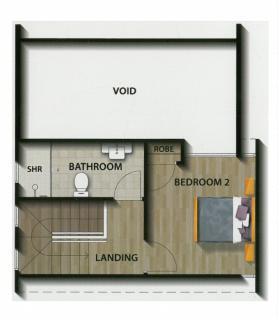

## 2 BEDROOM 2 BATHROOM BEACH SHACKS

- Kitchen complete with all appliances
- · Crockery, glassware and cutlery
- Dishwasher and microwave
- Laundry with washer and dryer
- Bamboo floors
- · Reverse cycle air conditioning
- Ceiling fans throughout
- Shaded entertainment deck with barbecue
- Sleeps six people
- Owner's store room
- Double sliding glass doors
- Internet connection
- In house movies

Ground floor, including entry deck & stairs

First floor internal area

Entertainment deck

Total area

53sqm

19.7sqm

11sqm

83.7sqm