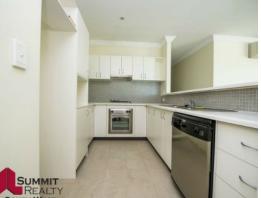

## THE BEST OF INNER CITY LIVING

Three large bedrooms all with built in robes

Master bedroom features a private balcony

Large open plan living/dining area with large windows to capitalise on the views

Well-appointed kitchen with quality appliances and plenty of storage