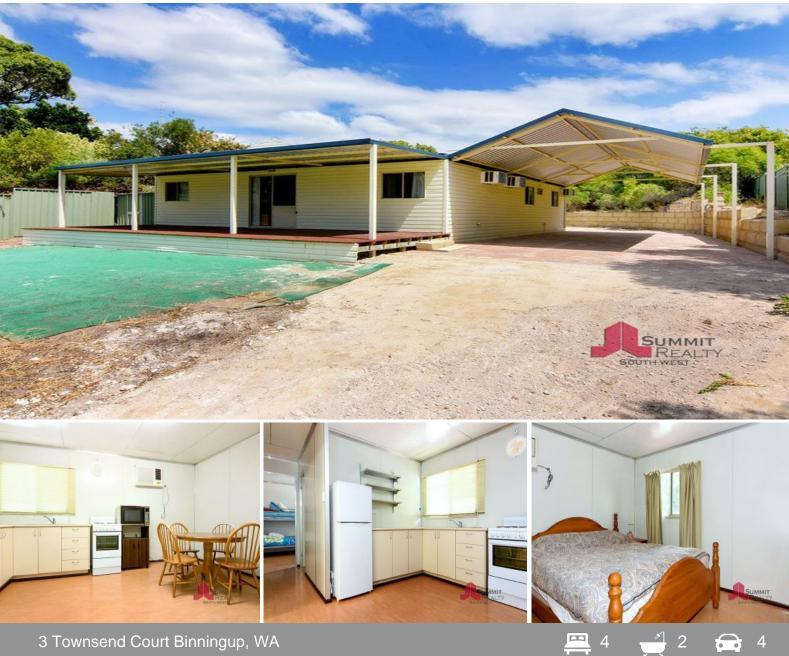

## New Price - Room for all the Family

\*\*\* If you wish to inspect this property, please contact Ruth for an appointment \*\*\*

Designed to accommodate two families this low maintenance home is the perfect option for a weekender to accommodate family & friends. There are two identical self contained wings on either side of the home and a central shared area which comprises a large living area, laundry and storeroom.

For more details please visit : https://www.summitbunbury.com.au/4728695

| Price: | \$260000 |
|--------|----------|
|--------|----------|

Water Rates:

Council Rates: \$1,583.24/year (approx) \$250.40/year (approx)