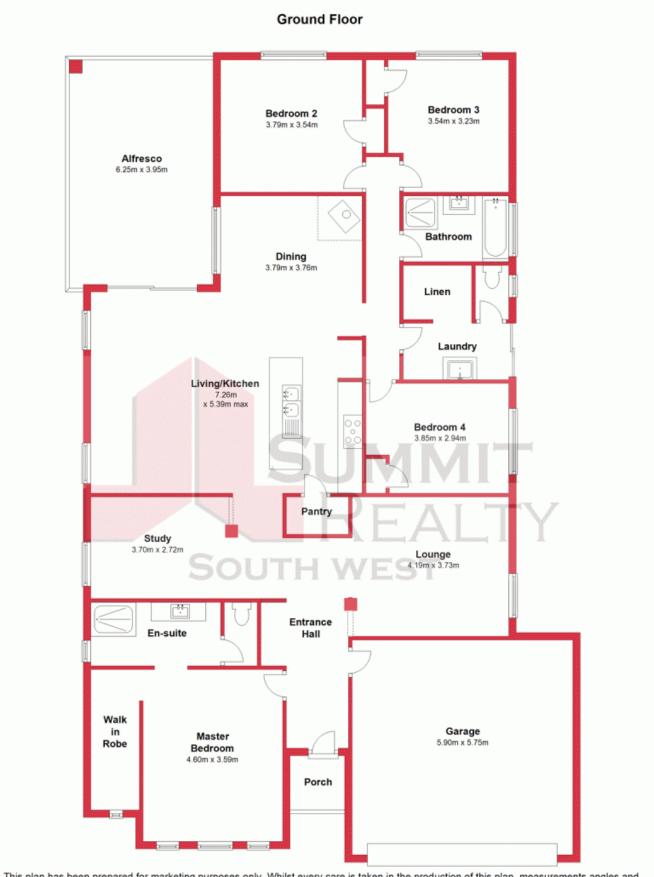

Price:

\$369,000

**Lorraine Grassie** 

For more details please visit : https://www.summitbunbury.com.au/4728696

This plan has been prepared for marketing purposes only. Whilst every care is taken in the production of this plan, measurements, angles and positioning of doors/windows may not be accurate. Interested parties are strongly advised to undertake their own checks when establishing the suitability for furniture etc. Not To Scale.

Plan produced using PlanUp.

<sup>21</sup> Birch Place, Collie WA

SUMMIT REALTY

**SOUTH WEST**