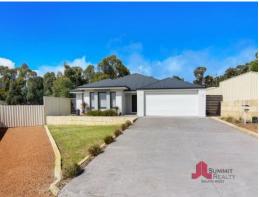

## MODERN PERFECTION!

This gorgeous modern 4 bedroom 2 bathroom home built in 2012 sits on a nice 856m2 block and features that lovely neutral tone both inside and out. Neat and tidy don't even begin to describe this look and feel and you must see it to believe it.

Features include but are not limited to:

- Open plan kitchen, dining, family area,
- Living area with reverse cycle air conditioning,
- Modern kitchen with stainless steel appliances, 5 burner gas cooktop & walk in pantry,
- Quality flooring including carpets, laminate timber & tiles throughout,
- Cosy log fire for those chilly winter nights,
- Master bedroom with walk in robe & ensuite,
- Minor bedrooms all with built in robes,