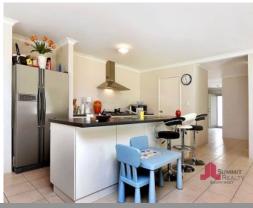

Features include but are not limited to:

- Open plan kitchen, dining, family area,
- Living area with reverse cycle air conditioning,
- Modern kitchen with stainless steel appliances, 5 burner gas cooktop & walk in pantry,
- Quality flooring including carpets, laminate timber & tiles throughout,
- Cosy log fire for those chilly winter nights,
- Master bedroom with walk in robe & ensuite,
- Minor bedrooms all with built in robes,