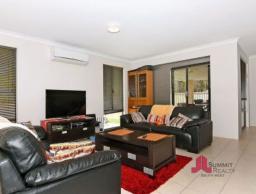

Features include but are not limited to:

- Open plan kitchen, dining, family area,
- Living area with reverse cycle air conditioning,
- Modern kitchen with stainless steel appliances, 5 burner gas cooktop & walk in pantry,
- Quality flooring including carpets, laminate timber & tiles throughout,
- Cosy log fire for those chilly winter nights,
- Master bedroom with walk in robe & ensuite,
- Minor bedrooms all with built in robes,