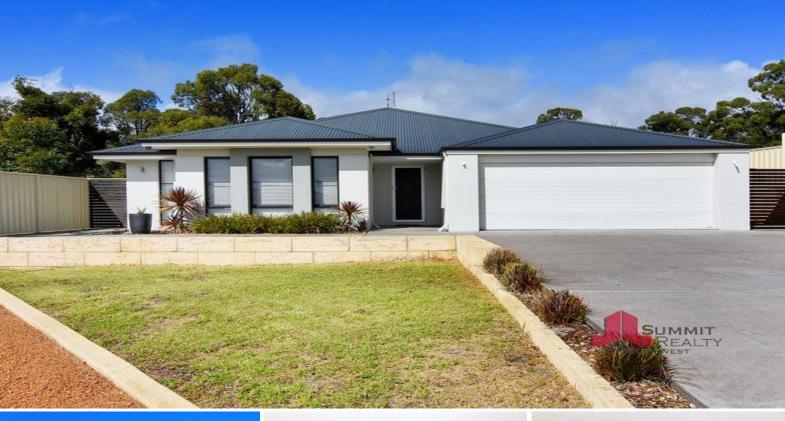

## MODERN PERFECTION!

This gorgeous modern 4 bedroom 2 bathroom home built in 2012 sits on a nice 856m2 block and features that lovely neutral tone both inside and out. Neat and tidy don't even begin to describe this look and feel and you must see it to believe it.

Features include but are not limited to:

- Open plan kitchen, dining, family area,
- Living area with reverse cycle air conditioning,
- Modern kitchen with stainless steel appliances, 5 burner gas cooktop & walk in pantry,
- Quality flooring including carpets, laminate timber & tiles throughout,
- Cosy log fire for those chilly winter nights,
- Master bedroom with walk in robe & ensuite,
- Minor bedrooms all with built in robes,