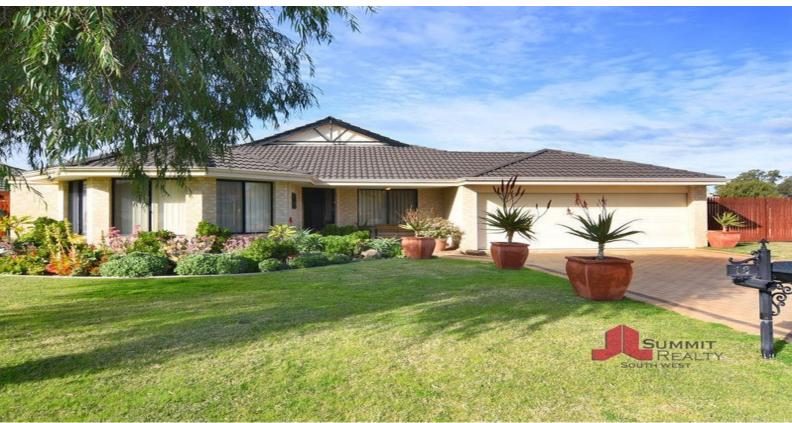

## AN ENTERTAINERS PARADISE

## Other features include:

Four spacious bedrooms all with built in robes Large open plan living/dining area Generous front lounge room Tiled flooring throughout Stone feature wall between living and front lounge Spacious kitchen with loads of bench space Ducted reverse cycle air conditioning throughout Double lock up garage with remote door Huge alfresco area with cafe blinds Powered workshop (Approx. 6m x 6m) Paved laydown area next to workshop