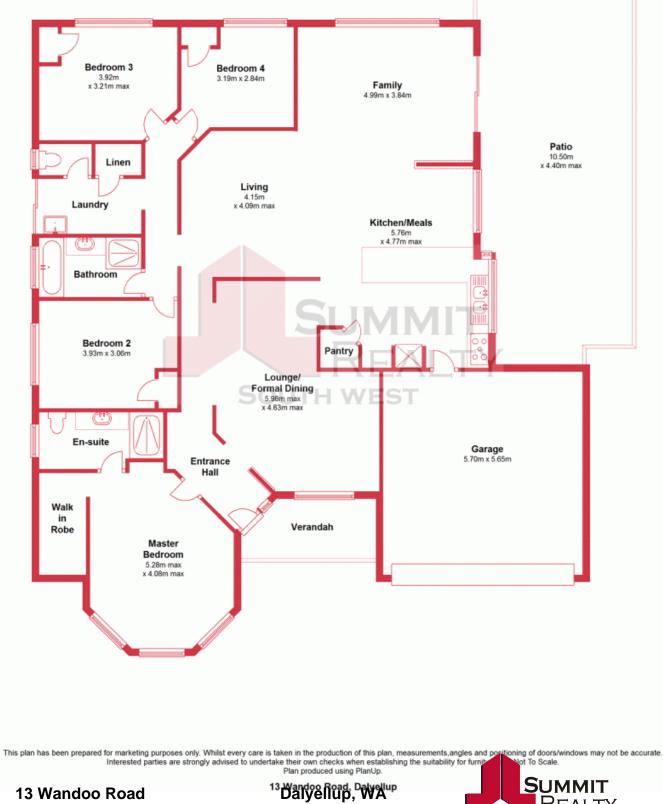

AN ENTERTAINERS PARADISE

## Other features include:

Four spacious bedrooms all with built in robes Large open plan living/dining area Generous front lounge room Tiled flooring throughout Stone feature wall between living and front lounge Spacious kitchen with loads of bench space Ducted reverse cycle air conditioning throughout Double lock up garage with remote door Huge alfresco area with cafe blinds Powered workshop (Approx. 6m x 6m) Paved laydown area next to workshop

For more details please visit : https://www.summitbunbury.com.au/4728698

| _   |       |  |
|-----|-------|--|
| - 0 | rico  |  |
|     | 1166. |  |

\$377500

Council Rates: \$2,165.00/year (approx) Water Rates: \$921.00/year (approx)



**Tim Cooper** 0437 068 028



**Tim Cooper** 0437 068 028

## **Ground Floor**