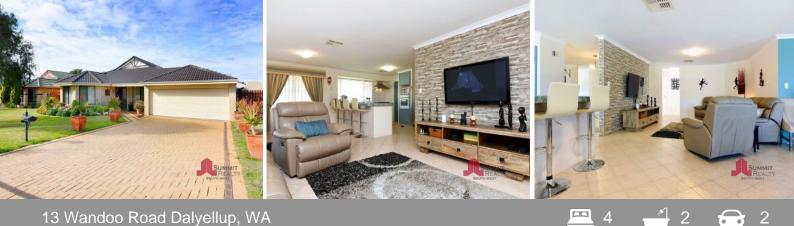

## Other features include:

Four spacious bedrooms all with built in robes Large open plan living/dining area Generous front lounge room Tiled flooring throughout Stone feature wall between living and front lounge Spacious kitchen with loads of bench space Ducted reverse cycle air conditioning throughout Double lock up garage with remote door Huge alfresco area with cafe blinds Powered workshop (Approx. 6m x 6m) Paved laydown area next to workshop