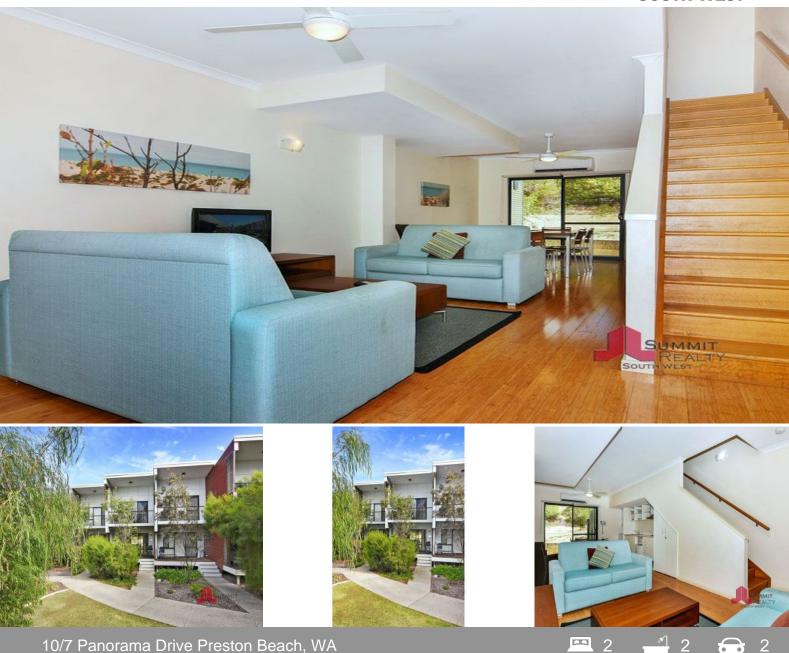

Kitchen is complete will all appliances, Crockery, glassware and cutlery, Dishwasher and Microwave, Laundry with washer and dryer, Ground floor powder room, Bamboo flooring, Reverse cycle air-conditioning, Ceiling fans throughout, Shaded entertainment deck with barbeque, Sleeps six people, Owners store room, Double sliding glass doors, Internet

## 2 bedroom 2 bathroom townhouse

REAR DECK in DW/ MW ÷. ole nece 10.50 KITCHEN/ 日の時に行われ DINING IVING ENTRY ENTERTAINMENT DECK

- complete kitchen with appliances, crockery, glassware and cutlery
- dishwasher
- laundry with washer and dryer
- balcony
- 10/7 Panorama Drive

- timber floors
- air-conditioned
- · ceiling fans throughout
- shaded entertainment deck
- sleeps six people