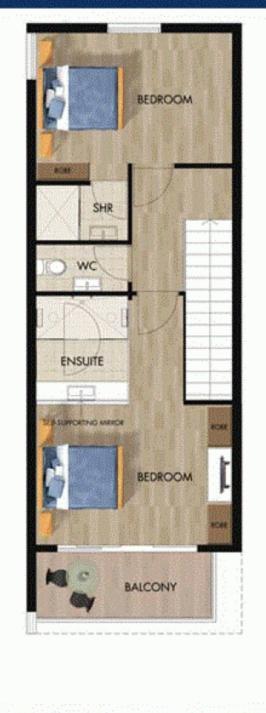

## 2 bedroom 2 bathroom townhouse

REAR DECK in DW/ MW ÷. ole nece 10.50 KITCHEN/ 日の時に行われ DINING IVING ENTRY ENTERTAINMENT DECK

- complete kitchen with appliances, crockery, glassware and cutlery
- dishwasher
- laundry with washer and dryer
- balcony
- 10/7 Panorama Drive

## Preston Beach, WA

| ground floor internal area |          |  |
|----------------------------|----------|--|
| first floor internal area  | 48.5sqm  |  |
| entertainment deck         | 17sqm    |  |
| balcony                    | 5.7sqm   |  |
| total area                 | 110.7sqm |  |
| SUMN<br>REA<br>SOUTH WE    |          |  |