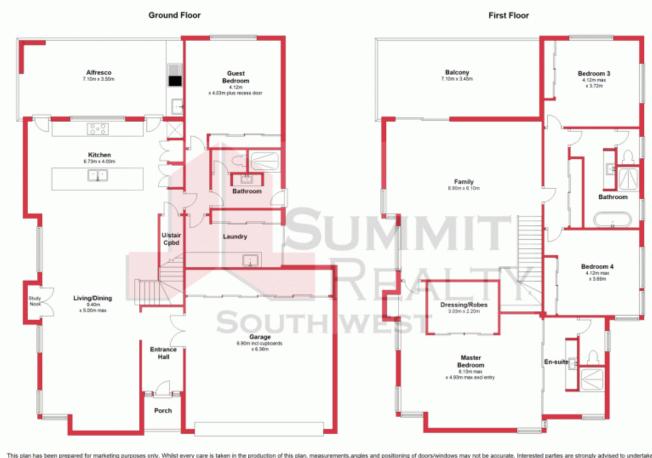

For more details please visit : https://www.summitbunbury.com.au/4728705 Price:

\$950000

**Lorraine Grassie** 

This plan has been prepared for marketing purposes only. Whilst every care is taken in the production of this plan, measurements, angles and positioning of doors/windows may not be accurate. Interested parties are strongly advised to undertake their own checks when establishing the suitability for furniture etc. Not To Scale. Plan produced using PlanUp.