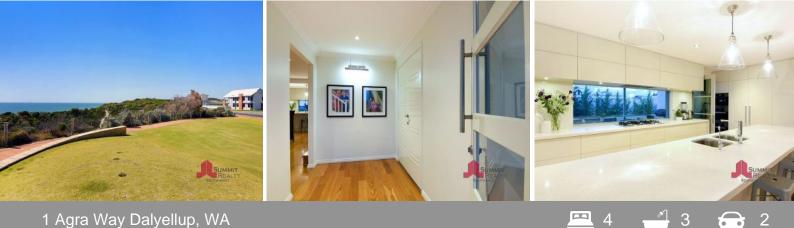

The kitchen is a command post for seamless indoor/outdoor entertaining, and offers a comprehensive selection of Miele appliances. The suite includes gas stovetop, rangehood, convection oven, additional convection/microwave oven, dishwasher, integrated fridge/freezer pair and a built-in coffee machine - a culinary paradise!

1 Agra Way, Dalyellup