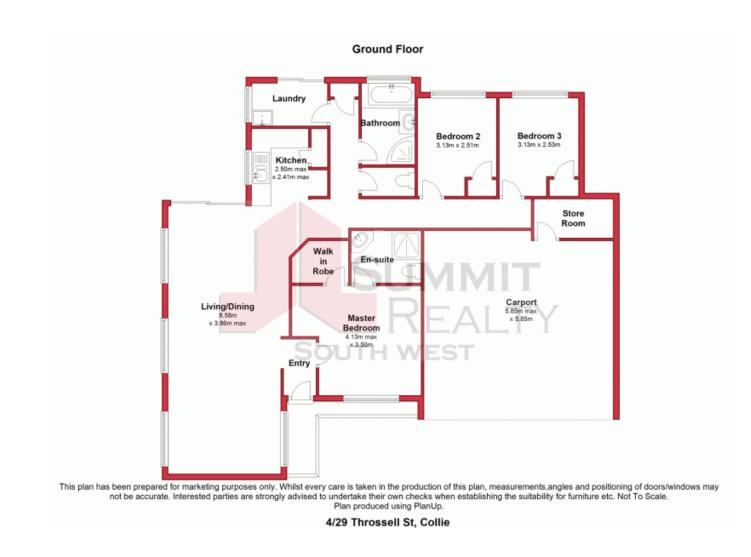

## LOCK N LEAVE

Ready for your inspection is this 2007 built unit. Resting at rear of the 5 unit complex away from it all lays this solid 3 bedroom, 2 bathroom brick and iron unit. For those looking for a low maintenance property to rent out or those looking to downsize, lock and leave and hit the open road then I urge you to consider this fantastic opportunity.