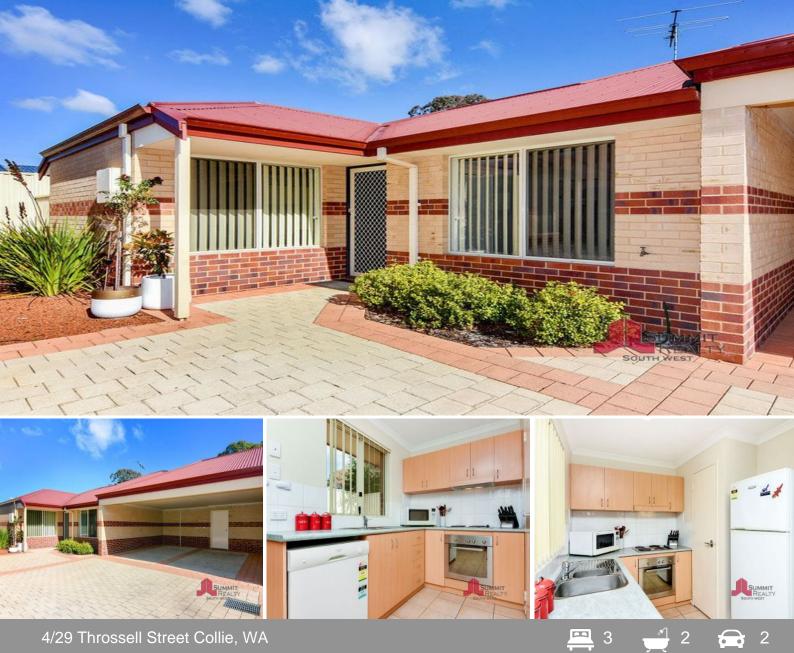

## LOCK N LEAVE

Ready for your inspection is this 2007 built unit. Resting at rear of the 5 unit complex away from it all lays this solid 3 bedroom, 2 bathroom brick and iron unit. For those looking for a low maintenance property to rent out or those looking to downsize, lock and leave and hit the open road then I urge you to consider this fantastic opportunity.

| Price: |
|--------|
|--------|

\$245,000

Water Rates:

Council Rates: \$1,406.00/year (approx) \$1,277.00/year (approx)

Inspection of this well presented unit with the furniture included will not disappoint. Management fees - \$240