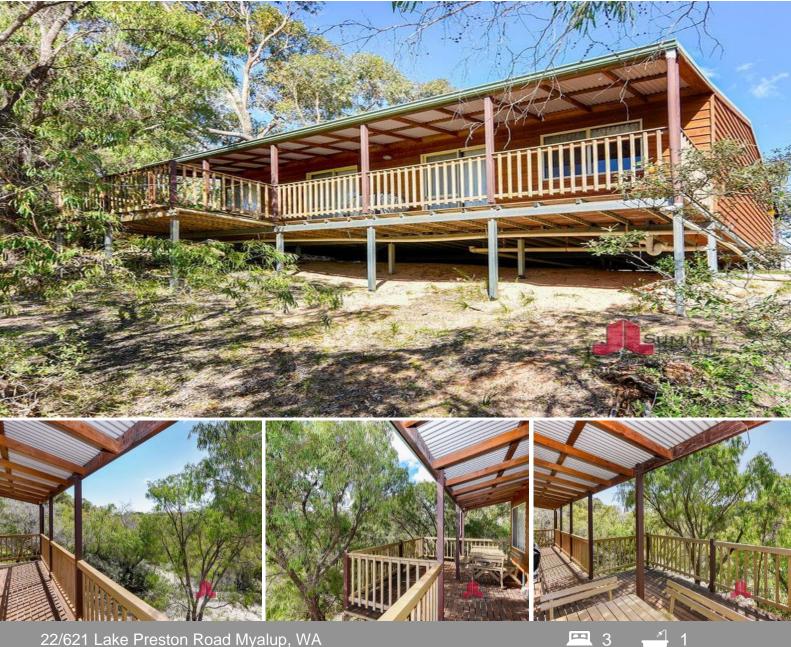

## HIDDEN GEM!

Please do not wait for a home open if you wish to view the property. Please contact Ruth so that we can get you through by appointment.

A quick 90 minute drive from Perth will have you at the gate to Pamelup Estate and straight into your own piece of paradise. You can purchase this property fully furnished, so all you need is your clothes & food for the weekend.

Lot 22 is located at the north end of the estate and the house has been positioned on the 2060m2 block in an elevated spot that takes advantage of the winter sun.

Built in 2000, this cedar home features a large open planned living area which spills out onto the north facing verandah and deck area, perfect for BBQ's or soaking up the winter