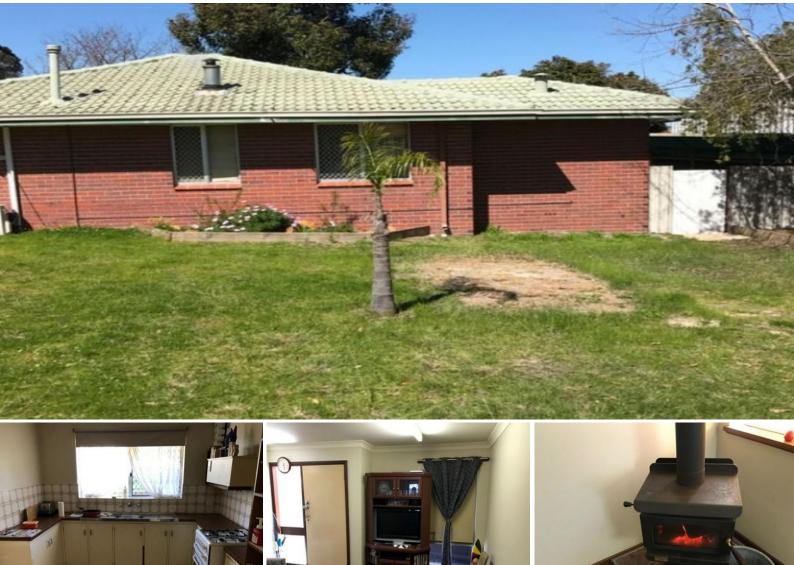

## **GREAT START TO HOME OWNERSHIP!**

This is an opportunity not to miss as properties like this don't come along often, recently reduced PLUS having a long term tenant willing to stay in the property its perfect for those wanting to start or expand your investment portfolio. This 4x1 brick and tile home is nestled in the northern part of Collie and only minutes to the local catholic school and parks.

The home has four large bedrooms with jarrah finishings in each room with a large open lounge room which is adjoined to the kitchen, The log fire keeps the house warm through those winter months and during those hot summer months there is a large air conditioner to keep the home cool.