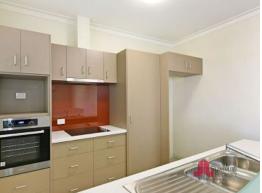

## SHOW THE FAMILY THIS ONE!!

With an attractive triple gable frontage and a large, open courtyard as the welcoming statement, a walk through the interior of Villa 13 is sure to impress! Featuring open plan living with split system air in the living room and another in the master bedroom, which also comes with a well-appointed semi ensuite.

The queen sized second bedroom has a built-in robe and is located close to the laundry, with houses the second toilet. There is also more than enough storage space and the Villa has security screens, a brick store room/workshop and handy alfresco.