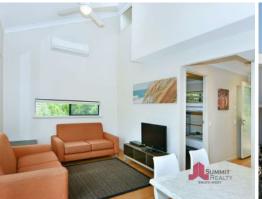

The 2 bedroom x 1 bathroom Beach Shack adds a second bedroom downstairs and has the bathroom upstairs. Two sets of bunk beds in the second bedroom allow you to use the living area while the kids and their friends are sleeping.