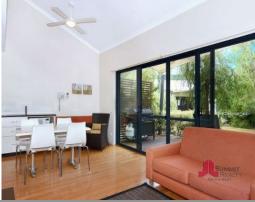

Kitchen is complete will all appliances, Crockery, glassware and cutlery, Dishwasher and Microwave, Laundry with washer and dryer, Ground floor powder room, Bamboo flooring, Reverse cycle air-conditioning, Ceiling fans throughout, Shaded entertainment deck with barbeque

extra wc

shaded entertainment deck

sleeps six people

ground floor infernal area ....43.5sqm

first floor internal area .......23.5sqm

entertainment deck......15sqm

total area ......82sqm

**SOUTH WEST** 