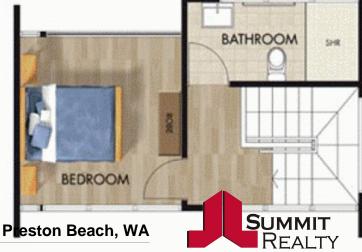

The 2 bedroom x 1 bathroom Beach Shack adds a second bedroom downstairs and has the bathroom upstairs. Two sets of bunk beds in the second bedroom allow you to use the living area while the kids and their friends are sleeping.