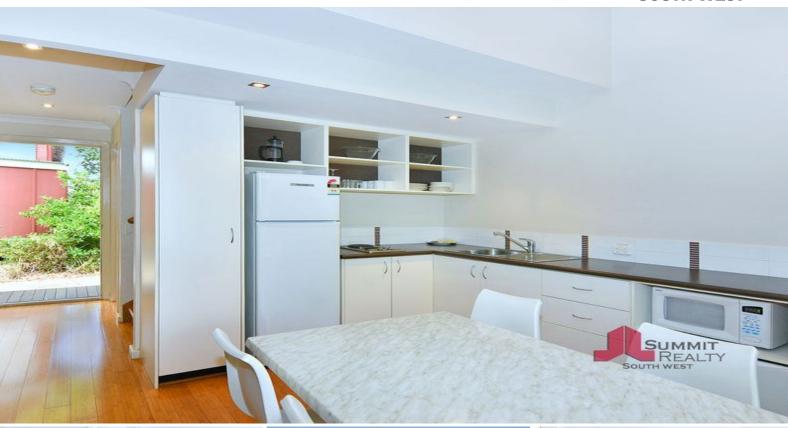

Kitchen is complete will all appliances, Crockery, glassware and cutlery, Dishwasher and Microwave, Laundry with washer and dryer, Ground floor powder room, Bamboo flooring, Reverse cycle air-conditioning, Ceiling fans throughout, Shaded entertainment deck with barbeque

## features include:

complete kitchen with appliances, crockery, glassware and cutlery

dishwasher

laundry with washer and dryer

ground floor powder room

timber floors

air-conditioned

ceiling fans throughout