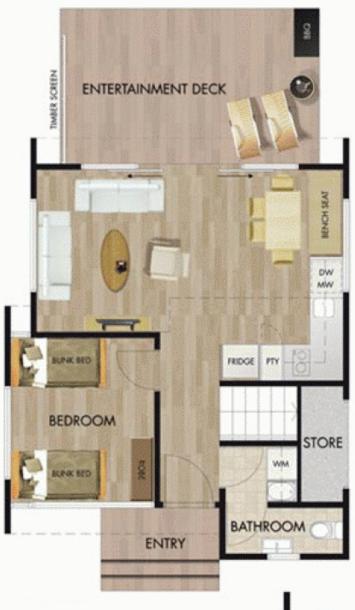

The 2 bedroom x 1 bathroom Beach Shack adds a second bedroom downstairs and has the bathroom upstairs. Two sets of bunk beds in the second bedroom allow you to use the living area while the kids and their friends are sleeping.

Kitchen is complete will all appliances, Crockery, glassware and cutlery, Dishwasher and Microwave, Laundry with washer and dryer, Ground floor powder room, Bamboo flooring, Reverse cycle air-conditioning, Ceiling fans throughout, Shaded entertainment deck with barbeque

extra wc

shaded entertainment deck

sleeps six people

ground floor infernal area ....43.5sqm

first floor internal area .......23.5sqm

entertainment deck......15sqm

total area ......82sqm

**SOUTH WEST** 