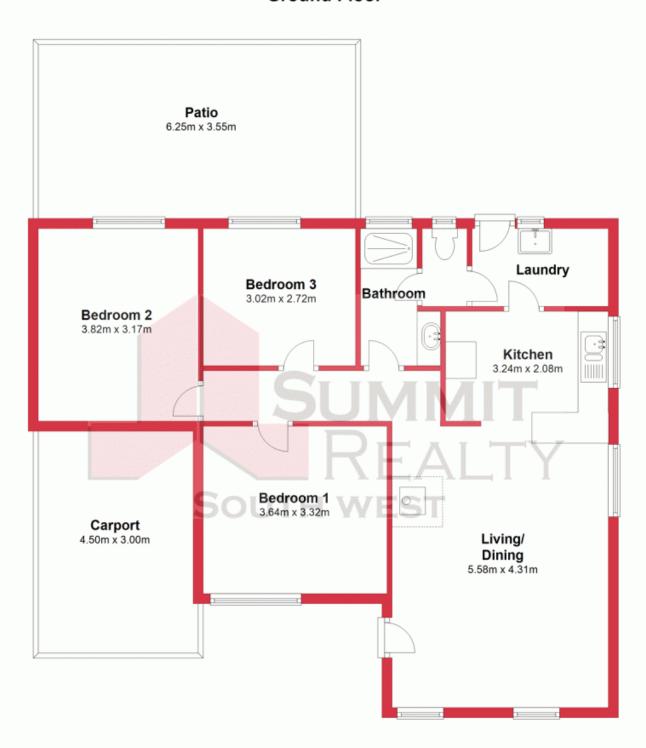

## **Ground Floor**

This plan has been prepared for marketing purposes only. Whilst every care is taken in the production of this plan, measurements, angles and positioning of doors/windows may not be accurate. Interested parties are strongly advised to undertake their own checks when establishing the suitability for furniture etc. Not To Scale.

Plan produced using PlanUp.

7 Allan Road, Binningup Binningup, WA