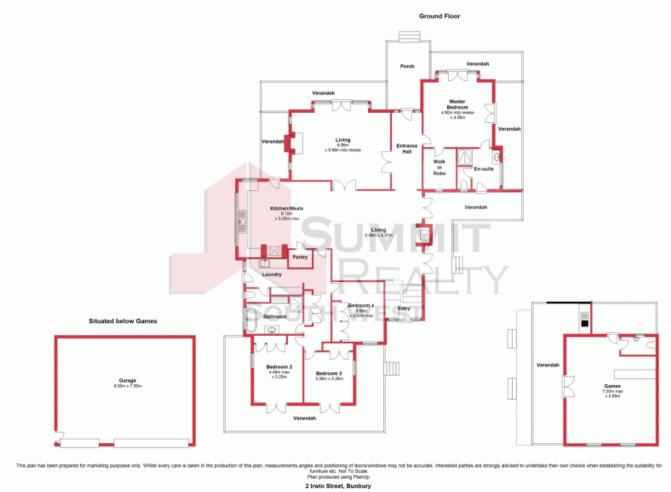

The ultimate in family living with its flexible floor plan and generously proportioned spaces offers a number of configuration options to suit your individual needs, both now and in the years to come.

Inside Features:

- 4 bedroom, 2 bathroom exquisite home
- Spacious minor bathroom

Massive main living area with 2 double French doors leading out on to the verandah and ou

For more details please visit : https://www.summitbunbury.com.au/4728730