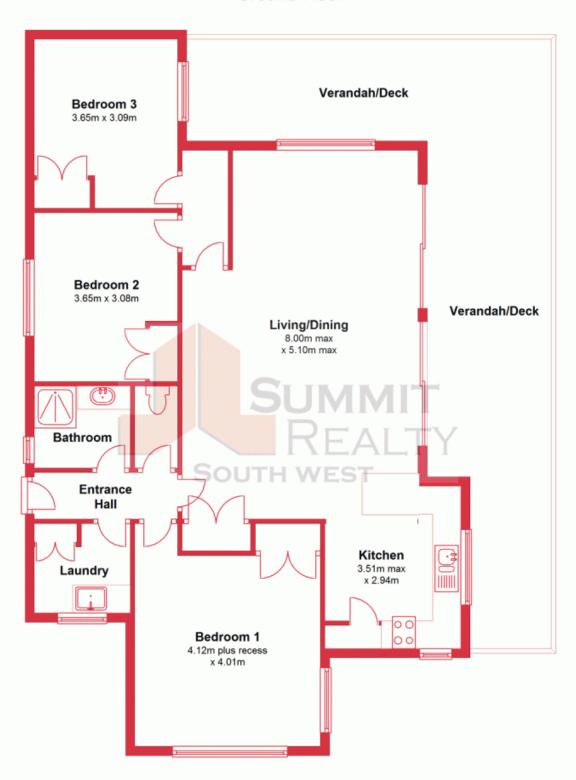

This 3 Bedroom 1 Bathroom Property is also situated on a huge 1634m2 Block at the end of a cul de sac. The sheer size of the block gives endless opportunities for extra storage for those Caravans, Boats, ATV s and more.

## **Ground Floor**

This plan has been prepared for marketing purposes only. Whilst every care is taken in the production of this plan, measurements, angles and positioning of doors/windows may not be accurate. Interested parties are strongly advised to undertake their own checks when establishing the suitability for furniture etc. Not To Scale.