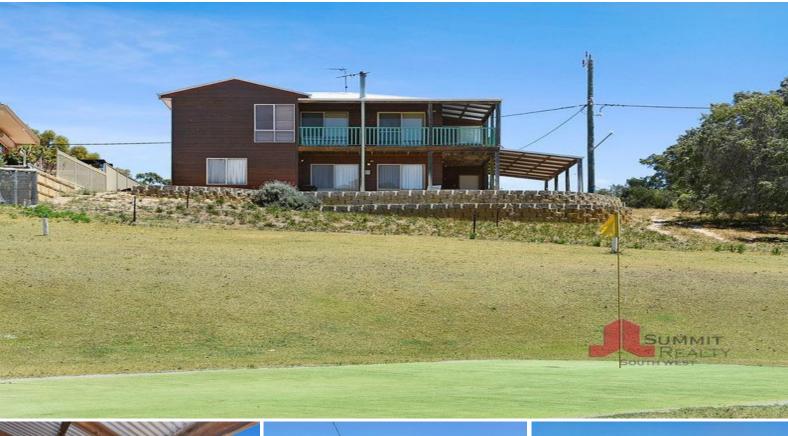

## VIEWS VIEWS VIEWS!!!

From the upstairs balcony with views over the public golf course and beyond with the magnificent backdrop of the National Park and Preston Lake, this 2 storey holiday home is also a short drive to the sand and the sea, from dusk to dawn you will be able to enjoy all presto Beach has to offer in this Serene holiday setting!

This Practical Holiday home, includes views of the golf course and the picturesque Yalgorup National Park, is located only 1.6kms form Preston s Beach front.

The Functional design which includes both Living areas upstairs and downstairs which also includes Bathrooms on both levels makes this home perfectly set up for the large family o