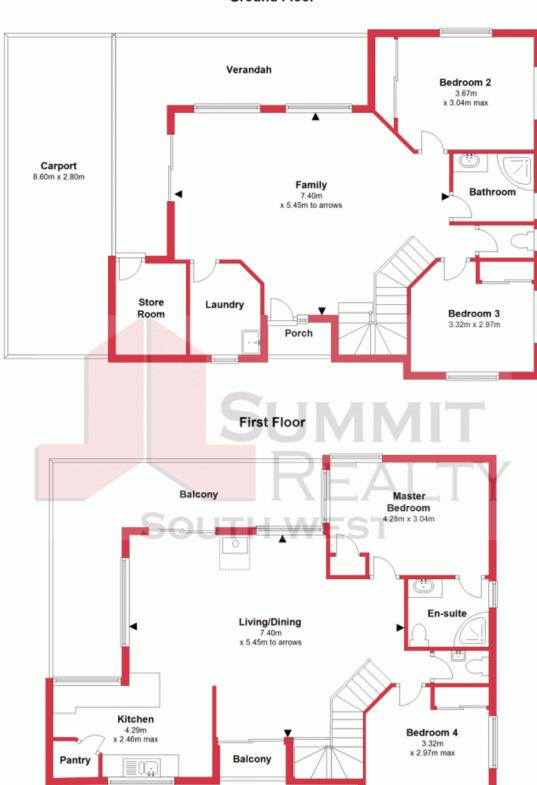

## **Ground Floor**

This plan has been prepared for marketing purposes only. Whilst every care is taken in the production of this plan, measurements, angles and positioning of doors/windows may not be accurate. Interested parties are strongly advised to undertake their own checks when establishing the suitability for furniture etc. Not To Scale.

Plan produced using PlanUp.

38 Lakeside Terrace Preston Beach Preston Beach, WA

SUMMIT REALTY

**SOUTH WEST**