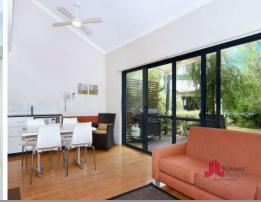

Kitchen is complete will all appliances, Crockery, glassware and cutlery, Dishwasher and  $\ensuremath{\mathsf{M}}$ 

For more details please visit : https://www.summitbunbury.com.au/4728739

Price:

\$139,000

## features include:

complete kitchen with appliances, crockery, glassware and cutlery

dishwasher

laundry with washer and dryer

ground floor powder room

timber floors

air-conditioned

ceiling fans throughout