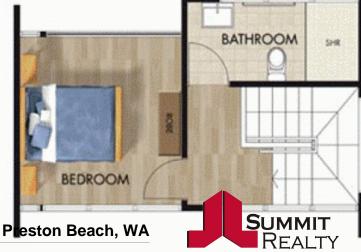

## 2 bedroom 1 bathroom beach shack

23/7 Panorama Drive

extra wc

shaded entertainment deck

sleeps six people

ground floor infernal area ....43.5sqm

first floor internal area .......23.5sqm

entertainment deck......15sqm

total area ......82sqm

**SOUTH WEST** 