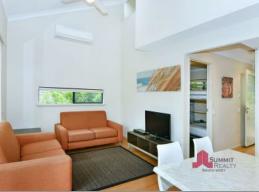

## features include:

complete kitchen with appliances, crockery, glassware and cutlery

dishwasher

laundry with washer and dryer

ground floor powder room

timber floors

air-conditioned

ceiling fans throughout