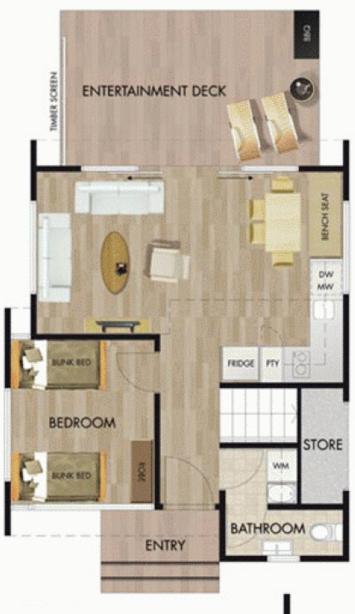

## 2 bedroom 1 bathroom beach shack

23/7 Panorama Drive

## features include:

complete kitchen with appliances, crockery, glassware and cutlery

dishwasher

laundry with washer and dryer

ground floor powder room

timber floors

air-conditioned

ceiling fans throughout

extra wc

shaded entertainment deck

sleeps six people

ground floor infernal area ....43.5sqm

first floor internal area .......23.5sqm

entertainment deck......15sqm

total area ......82sqm

**SOUTH WEST** 