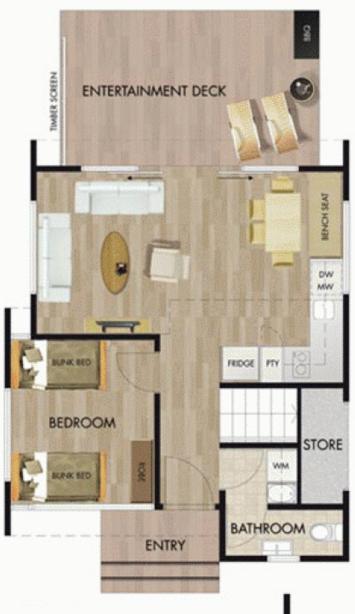

To invest in a beach shack now at Footprints at Preston Beach is to get in on the ground floor at one of Western Australias finest sea change destinations.

Kitchen is complete will all appliances, Crockery, glassware and cutlery, Dishwasher and Microwave, Laundry with washer and dryer, Ground floor powder room, Bamboo flooring, Reverse cycle air-conditioning, Ceiling fans throughout, Shaded entertainment deck with barbeque

## features include:

complete kitchen with appliances, crockery, glassware and cutlery

dishwasher

laundry with washer and dryer

ground floor powder room

timber floors

air-conditioned

ceiling fans throughout

extra wc

shaded entertainment deck

sleeps six people

ground floor infernal area ....43.5sqm

first floor internal area .......23.5sqm

entertainment deck......15sqm

total area ......82sqm

**SOUTH WEST** 