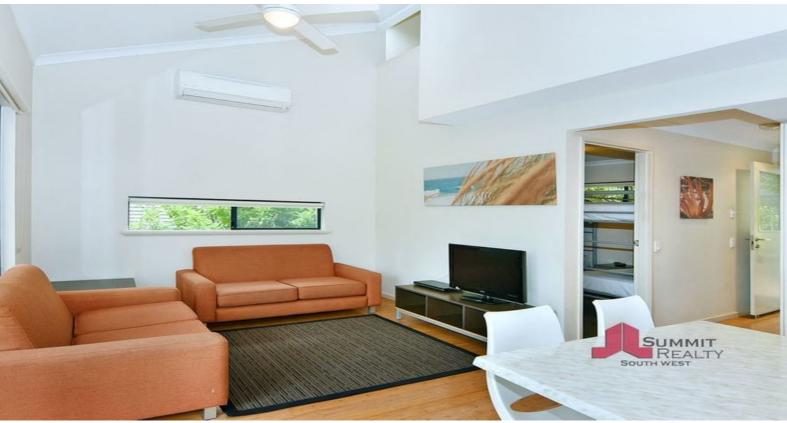

To invest in a beach shack now at Footprints at Preston Beach is to get in on the ground floor at one of Western Australias finest sea change destinations.

Kitchen is complete will all appliances, Crockery, glassware and cutlery, Dishwasher and Microwave, Laundry with washer and dryer, Ground floor powder room, Bamboo flooring, Reverse cycle air-conditioning, Ceiling fans throughout, Shaded entertainment deck with barbeque

## features include:

complete kitchen with appliances, crockery, glassware and cutlery

dishwasher

laundry with washer and dryer

ground floor powder room

timber floors

air-conditioned

ceiling fans throughout