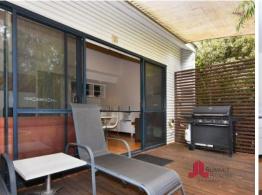

To invest in a beach shack now at Footprints at Preston Beach is to get in on the ground floor at one of Western Australias finest sea change destinations.

Kitchen is complete will all appliances, Crockery, glassware and cutlery, Dishwasher and Microwave, Laundry with washer and dryer, Ground floor powder room, Bamboo flooring, Reverse cycle air-conditioning, Ceiling fans throughout, Shaded entertainment deck with barbeque

## features include:

complete kitchen with appliances, crockery, glassware and cutlery

dishwasher

laundry with washer and dryer

ground floor powder room

timber floors

air-conditioned

ceiling fans throughout

extra wc

shaded entertainment deck

sleeps six people

ground floor infernal area ....43.5sqm

first floor internal area .......23.5sqm

entertainment deck......15sqm

total area ......82sqm

**SOUTH WEST** 