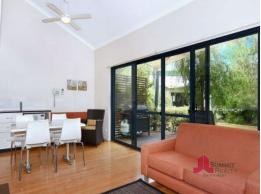

To invest in a beach shack now at Footprints at Preston Beach is to get in on the ground floor at one of Western Australias finest sea change destinations.

Kitchen is complete will all appliances, Crockery, glassware and cutlery, Dishwasher and Microwave, Laundry with washer and dryer, Ground floor powder room, Bamboo flooring, Reverse cycle air-conditioning, Ceiling fans throughout, Shaded entertainment deck with barbeque

## features include:

complete kitchen with appliances, crockery, glassware and cutlery

dishwasher

laundry with washer and dryer

ground floor powder room

timber floors

air-conditioned

ceiling fans throughout