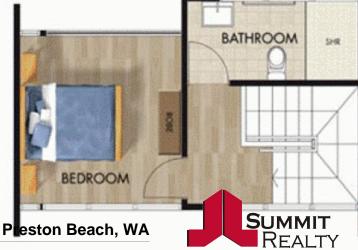

## 2 bedroom 1 bathroom beach shack

15/7 Panorama Drive

## features include:

complete kitchen with appliances, crockery, glassware and cutlery

dishwasher

laundry with washer and dryer

ground floor powder room

timber floors

air-conditioned

ceiling fans throughout

extra wc

shaded entertainment deck

sleeps six people

ground floor infernal area ....43.5sqm

first floor internal area .......23.5sqm

entertainment deck......15sqm

total area ......82sqm

**SOUTH WEST** 