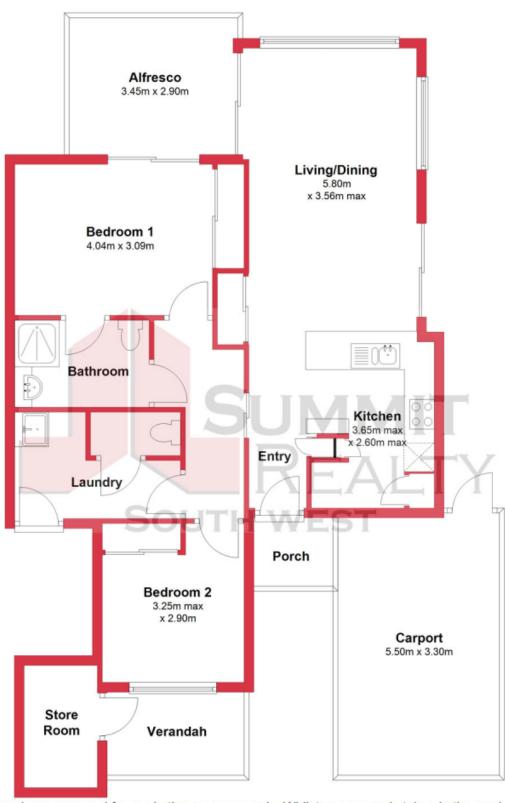

**Price:** \$220000

The queen sized second bedroom has a built-in robe and is located close to the laundry, wh

For more details please visit : https://www.summitbunbury.com.au/4728742

**Lorraine Grassie** 

## **Ground Floor**

This plan has been prepared for marketing purposes only. Whilst every care is taken in the production of this plan, measurements, angles and positioning of doors/windows may not be accurate. Interested parties are strongly advised to undertake their own checks when establishing the suitability for furniture etc. Not To Scale. Plan produced using PlanUp.