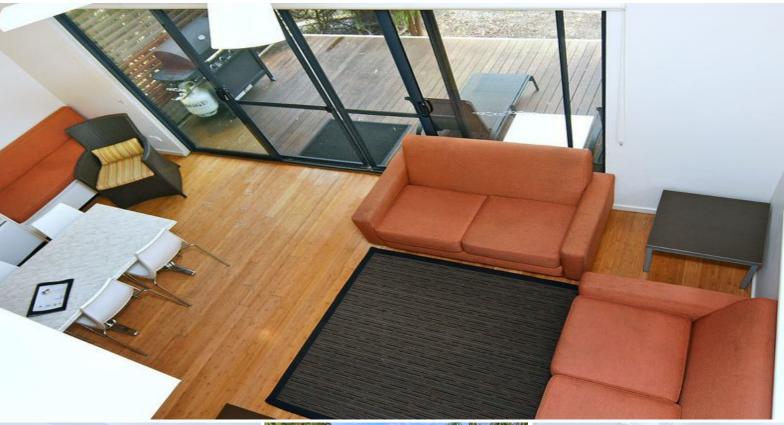

To invest in a beach shack now at Footprints at Preston Beach is to get in on the ground floor at one of Western Australias finest sea change destinations.

Kitchen is complete will all appliances, Crockery, glassware and cutlery, Dishwasher and Microwave, Laundry with washer and dryer, Ground floor powder room, Bamboo flooring, Reverse cycle air-conditioning, Ceiling fans throughout, Shaded entertainment deck with barbeque

## features include:

complete kitchen with appliances, crockery, glassware and cutlery

dishwasher

laundry with washer and dryer

ground floor powder room

timber floors

air-conditioned

ceiling fans throughout