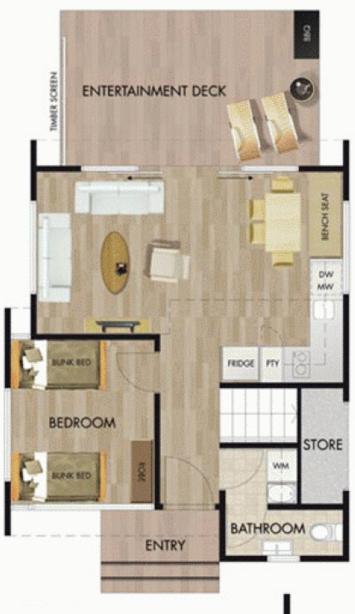

To invest in a beach shack now at Footprints at Preston Beach is to get in on the ground floor at one of Western Australias finest sea change destinations.

Kitchen is complete will all appliances, Crockery, glassware and cutlery, Dishwasher and Microwave, Laundry with washer and dryer, Ground floor powder room, Bamboo flooring, Reverse cycle air-conditioning, Ceiling fans throughout, Shaded entertainment deck with barbeque

## features include:

complete kitchen with appliances, crockery, glassware and cutlery

dishwasher

laundry with washer and dryer

ground floor powder room

timber floors

air-conditioned

ceiling fans throughout

extra wc

shaded entertainment deck

sleeps six people

ground floor infernal area ....43.5sqm

first floor internal area .......23.5sqm

entertainment deck......15sqm

total area ......82sqm