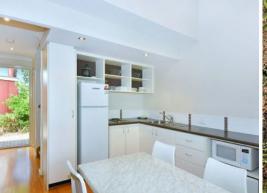

To invest in a beach shack now at Footprints at Preston Beach is to get in on the ground floor at one of Western Australias finest sea change destinations.

Kitchen is complete will all appliances, Crockery, glassware and cutlery, Dishwasher and Microwave, Laundry with washer and dryer, Ground floor powder room, Bamboo flooring, Reverse cycle air-conditioning, Ceiling fans throughout, Shaded entertainment deck with barbeque

## features include:

complete kitchen with appliances, crockery, glassware and cutlery

dishwasher

laundry with washer and dryer

ground floor powder room

timber floors

air-conditioned

ceiling fans throughout