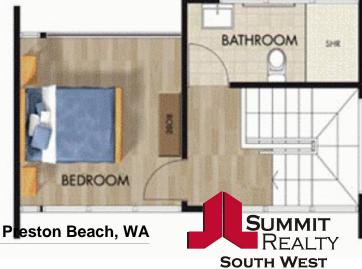

## 2 bedroom 1 bathroom beach shack

19/7 Panorama Drive

## features include:

complete kitchen with appliances, crockery, glassware and cutlery

dishwasher

laundry with washer and dryer

ground floor powder room

timber floors

air-conditioned

ceiling fans throughout

extra wc

shaded entertainment deck

sleeps six people

ground floor infernal area ....43.5sqm

first floor internal area .......23.5sqm

entertainment deck......15sqm

total area ......82sqm