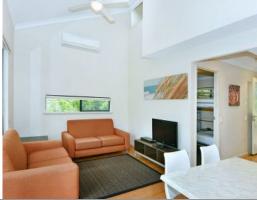

To invest in a beach shack now at Footprints at Preston Beach is to get in on the ground floor at one of Western Australias finest sea change destinations.

Kitchen is complete will all appliances, Crockery, glassware and cutlery, Dishwasher and Microwave, Laundry with washer and dryer, Ground floor powder room, Bamboo flooring, Reverse cycle air-conditioning, Ceiling fans throughout, Shaded entertainment deck with barbeque

## features include:

complete kitchen with appliances, crockery, glassware and cutlery

dishwasher

laundry with washer and dryer

ground floor powder room

timber floors

air-conditioned

ceiling fans throughout