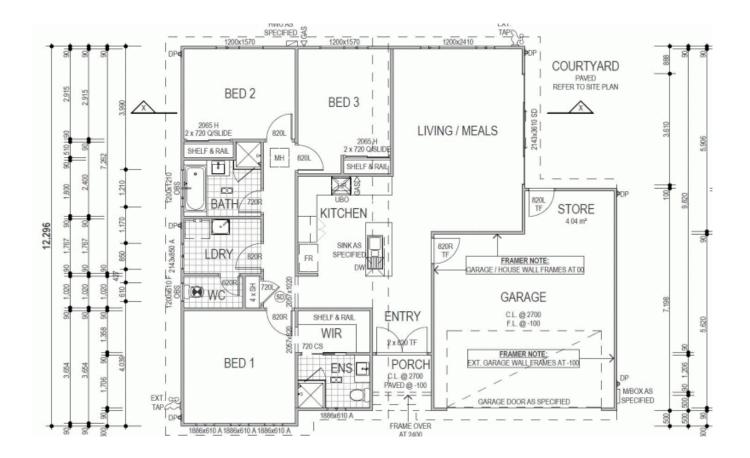

## AN IDEAL INVESTMENT WITH THIS MODERN UNIT

We currently have 4 stunning 3 bed x 2 bath units for sale in a convenient location. Only minutes to all amenities that you will need what more could you ask for! All low maintenance so all you have to do is sit back and enjoy. With a modern layout these units would be perfect for the first home buyer, downsizer or investment.

Other Features Include:

3 Bedroom 2 Bathroom

All bedrooms have built in robes

Open plan living / dining / family

Low maintenance easy living

Split system air conditioning unit in the main living area

No strata fees