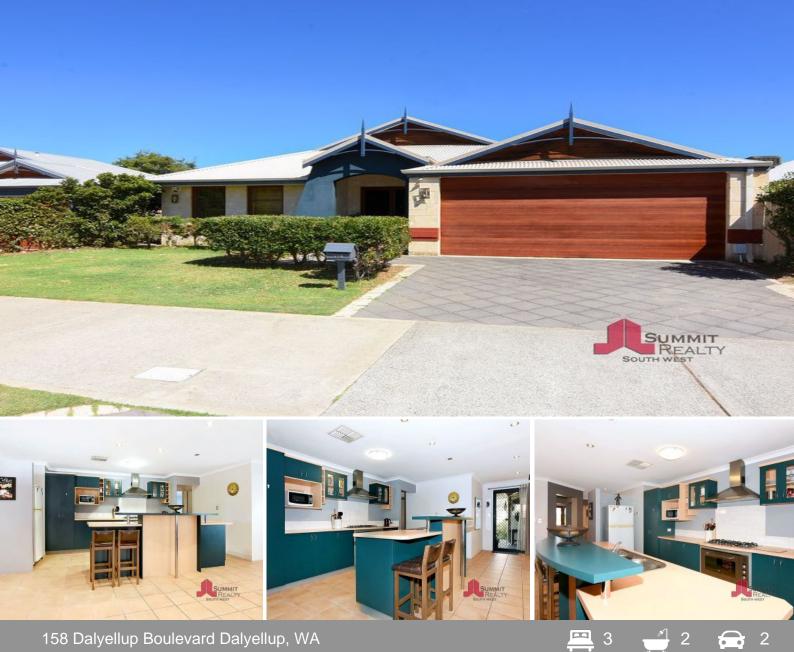

## ALL OF THE RIGHT INGREDIENTS... AT THE RIGHT PRICE

On the hunt for attractive street appeal, multiple living spaces and sensational proximity to local amenities- We've got you covered here!

This display home is ideally located between Dalyellup Primary and Dalyellup College, proximity to schooling is a breeze! Other amenities close by include the Dalyellup Community Centre, Dalyellup Family Medical Centre, local Library and within walking distance to the shopping centre.

Outdoor entertainers are treated with a paved patio with pyramid style roof line. Surrounded by easy-care, low-maintenance gardens, you can spend more time relaxing, socialising an

For more details please visit : https://www.summitbunbury.com.au/4728753 Price: