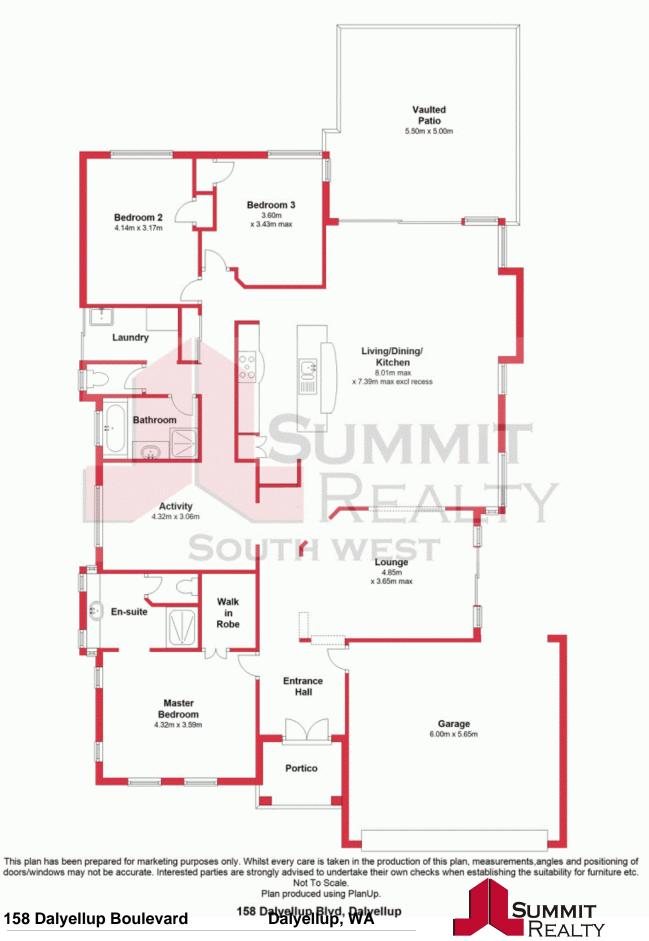

Outdoor entertainers are treated with a paved patio with pyramid style roof line. Surrounded by easy-care, low-maintenance gardens, you can spend more time relaxing, socialising an

For more details please visit : https://www.summitbunbury.com.au/4728753 Price: