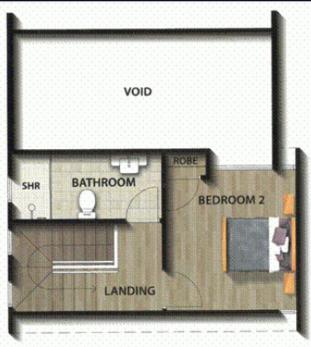

The 2 bedroom x 2 bathroom Beach Shack adds a second bedroom downstairs and has the bathroom upstairs. Two sets of bunk beds in the second bedroom allow you to use the living area while the kids and their friends are sleeping.

Ground floor, including entry deck & stairs

iodila libor, including endy deek a stan

First floor internal area Entertainment deck

Entertainment addit

Total area

53sqm

19.7sqm

11sqm

83.7sqm

The 2 x 2 beach shack adds the convenience of a second complete bathroom. Two sets of bunk beds in the second bedroom allow you to use the living area while the kids and their friends are sleeping.