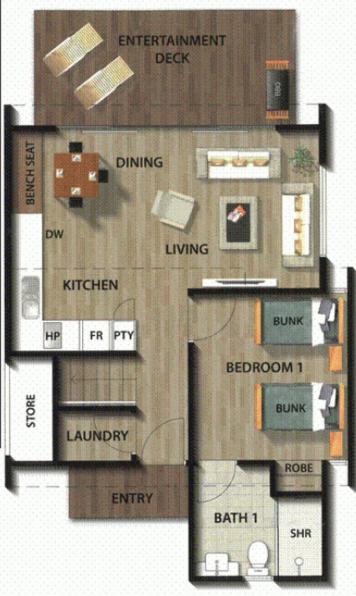

The 2 bedroom x 2 bathroom Beach Shack adds a second bedroom downstairs and has the bathroom upstairs. Two sets of bunk beds in the second bedroom allow you to use the living area while the kids and their friends are sleeping.

Kitchen is complete will all appliances, Crockery, glassware and cutlery, Dishwasher and Microwave, Laundry with washer and dryer, Ground floor powder room, Bamboo flooring, Reverse cycle air-conditioning, Ceiling fans throughout, Shaded entertainment deck with barbeque

## 2 BEDROOM 2 BATHROOM BEACH SHACKS

- · Kitchen complete with all appliances
- · Crockery, glassware and cutlery
- · Dishwasher and microwave
- · Laundry with washer and dryer
- · Bamboo floors
- · Reverse cycle air conditioning
- · Ceiling fans throughout
- · Shaded entertainment deck with barbecue
- · Sleeps six people
- · Owner's store room
- · Double sliding glass doors
- · Internet connection
- In house movies

Ground floor, including entry deck & stairs

iodila libor, including endy deek a stan

First floor internal area Entertainment deck

Entertainment addit

Total area

53sqm

19.7sqm

11sqm