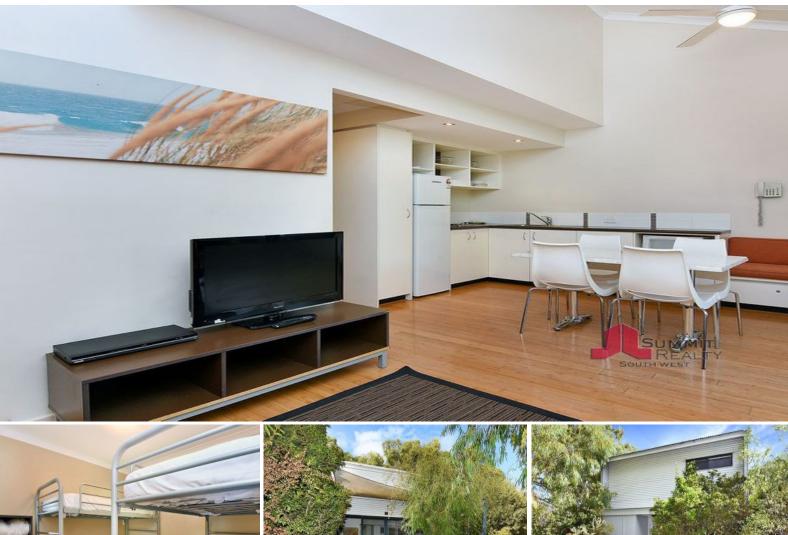

The 2 bedroom x 2 bathroom Beach Shack adds a second bedroom downstairs and has the bathroom upstairs. Two sets of bunk beds in the second bedroom allow you to use the living area while the kids and their friends are sleeping.

Kitchen is complete will all appliances, Crockery, glassware and cutlery, Dishwasher and Microwave, Laundry with washer and dryer, Ground floor powder room, Bamboo flooring, Reverse cycle air-conditioning, Ceiling fans throughout, Shaded entertainment deck with barbeque

## 2 BEDROOM 2 BATHROOM BEACH SHACKS

- · Kitchen complete with all appliances
- · Crockery, glassware and cutlery
- · Dishwasher and microwave
- · Laundry with washer and dryer
- · Bamboo floors
- · Reverse cycle air conditioning
- · Ceiling fans throughout
- · Shaded entertainment deck with barbecue
- · Sleeps six people
- · Owner's store room
- · Double sliding glass doors
- · Internet connection
- In house movies

83.7sqm

The 2 x 2 beach shack adds the convenience of a second complete bathroom. Two sets of bunk beds in the second bedroom allow you to use the living area while the kids and their friends are sleeping.