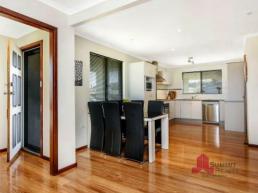

Special features include:

- 4 spacious bedrooms, mirrored built in robe doors to the master
- Open plan modern kitchen/ lounge / dining including black butt laminate timber flooring, log fire and reverse cycle air conditioner
  - Induction cooktop & under bench touch free oven