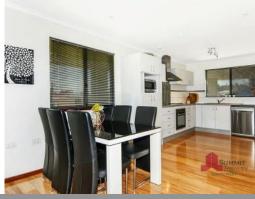

Special features include:

- 4 spacious bedrooms, mirrored built in robe doors to the master
- Open plan modern kitchen/ lounge / dining including black butt laminate timber flooring, log fire and reverse cycle air conditioner
  - Induction cooktop & under bench touch free oven