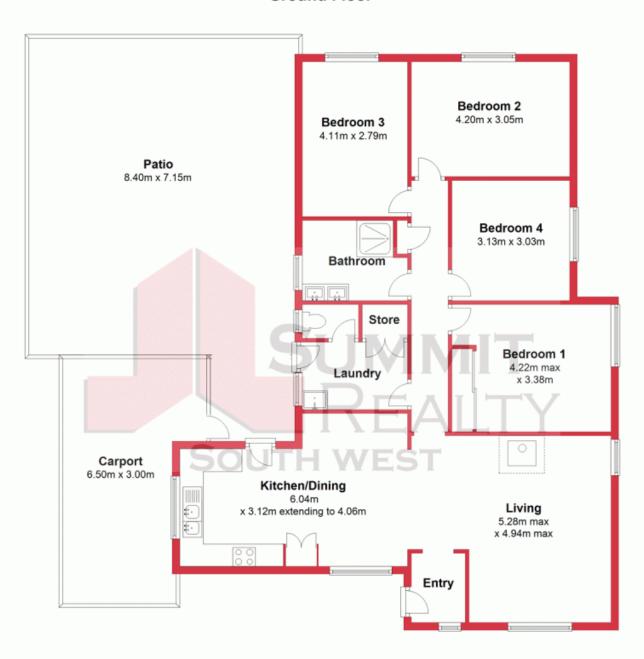

## **Ground Floor**

This plan has been prepared for marketing purposes only. Whilst every care is taken in the production of this plan, measurements, angles and positioning of doors/windows may not be accurate. Interested parties are strongly advised to undertake their own checks when establishing the suitability for furniture etc. Not To Scale.

Plan produced using PlanUp.

7 Harnett St. Collie Collie, WA