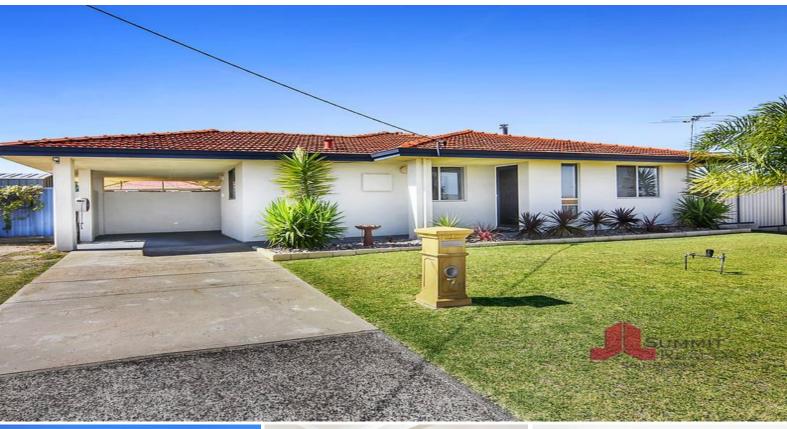

## **IMMACULATE-JUST MOVE IN**

Welcome to this impeccably presented rendered brick and tile family home on a 971m2 corner block nestled amongst other quality homes and only a short drive from popular Primary schools, town centre and many other amenities Collie has to offer.

Special features include:

- 4 spacious bedrooms, mirrored built in robe doors to the master
- Open plan modern kitchen/ lounge / dining including black butt laminate timber flooring, log fire and reverse cycle air conditioner
  - Induction cooktop & under bench touch free oven