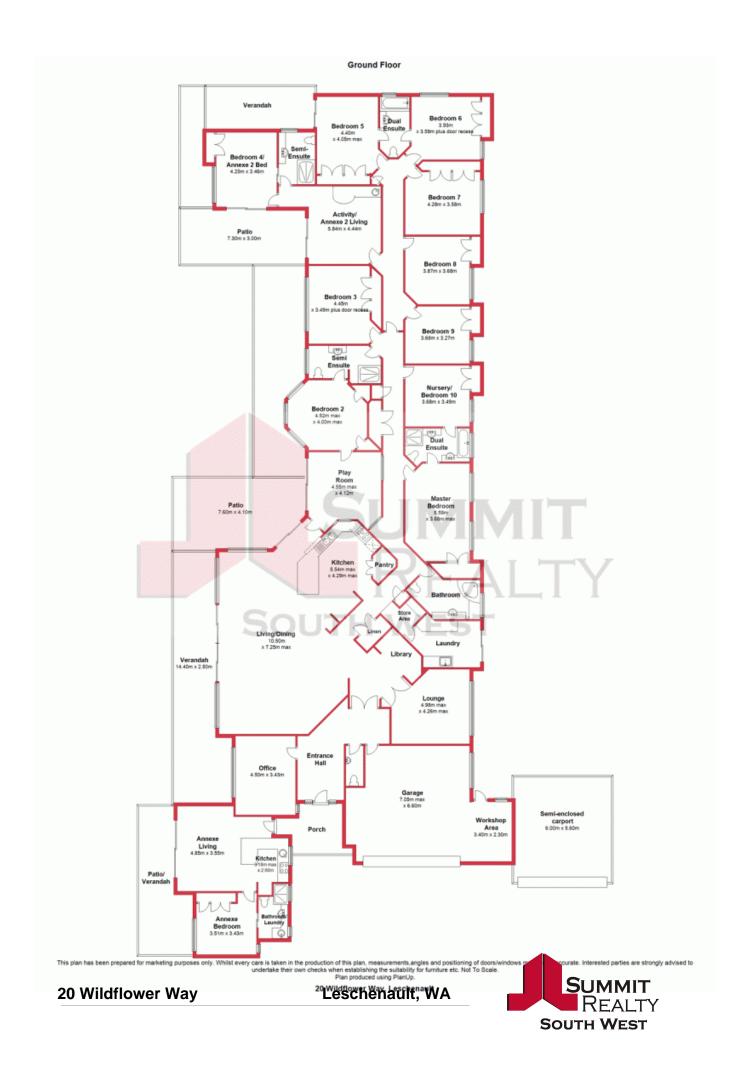

## Sold by Openn Negotiation

This truly unique, one of a kind home will greatly appeal to families wanting plenty of space for multi-generational living, or a fabulous opportunity for investors to buy a ready-made rental return

With an immense 560sqm floor plan consisting of 10 bedrooms, 5 bathrooms, separate 1-bedroom, 1-bathroom granny flat, massive open plan living, dining, kitchen, library, office, double garage plus workshop and so much more!