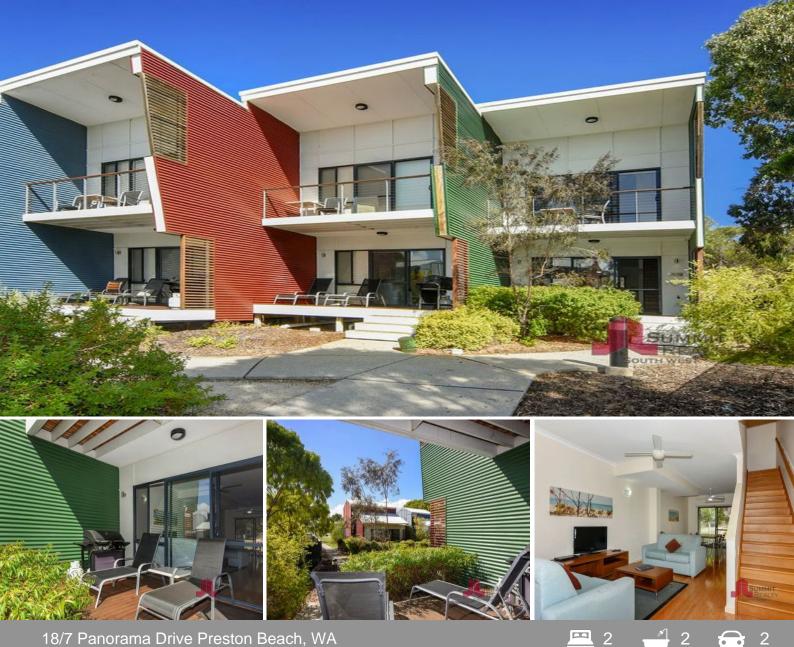

## 2 bedroom 2 bathroom townhouse

REAR DECK in DW/ MW ÷. ob nece 10.50 KITCHEN/ 日の時に行われ DINING IVING ENTRY ENTERTAINMENT DECK

- complete kitchen with appliances, crockery, glassware and cutlery
- dishwasher
- laundry with washer and dryer
- balcony
- 18/7 Panorama Drive

- timber floors
- air-conditioned
- · ceiling fans throughout
- shaded entertainment deck
- sleeps six people

## Preston Beach, WA

| ground floor internal area | 39.5sqm  |
|----------------------------|----------|
| first floor internal area  | 48.5sqm  |
| entertainment deck         | 17sqm    |
| balcony                    | 5.7sqm   |
| fotal area                 | 110.7sqm |
| SUMN<br>REA<br>SOUTH WE    |          |