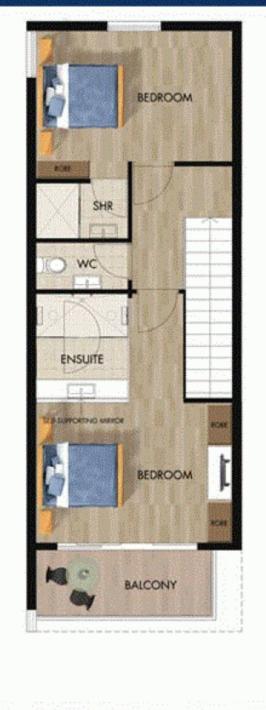

## 2 bedroom 2 bathroom townhouse

REAR DECK in DW/ MW ÷. ob nece 10.50 KITCHEN/ 日の時に行われ DINING IVING ENTRY ENTERTAINMENT DECK

- complete kitchen with appliances, crockery, glassware and cutlery
- dishwasher
- laundry with washer and dryer
- balcony
- 18/7 Panorama Drive

## Preston Beach, WA

| ground floor internal area | 39.5sqm  |
|----------------------------|----------|
| first floor internal area  | 48.5sqm  |
| entertainment deck         | 17sqm    |
| balcony                    | 5.7sqm   |
| fotal area                 | 110.7sqm |
| SUMN<br>REA<br>SOUTH WE    |          |