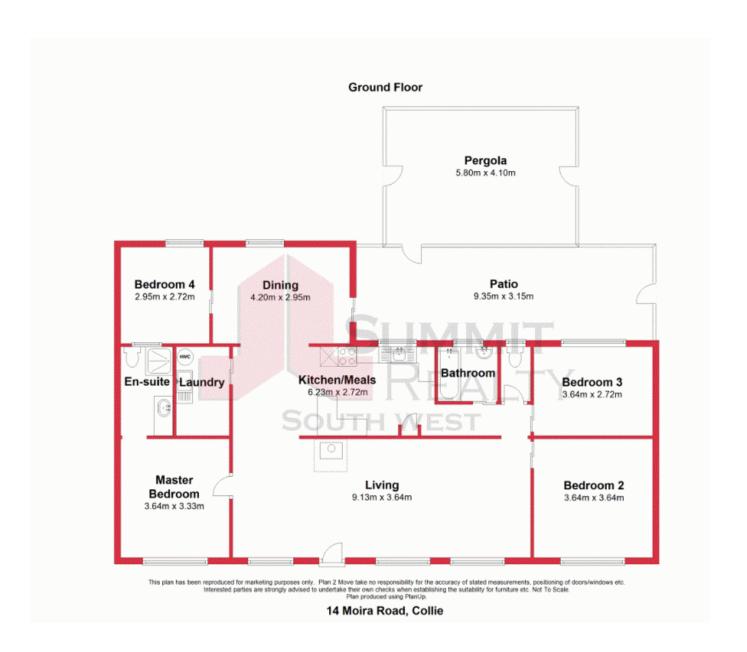

14 Moira Road Collie, WA

Price:

\$255000

## **FEATURES**

- Large bedrooms
- Large living area
- Gas stove
- New electric hot water system
- Ducted evaporative A/C

For more details please visit : https://www.summitbunbury.com.au/4728775

**Lorraine Grassie** 

## **Ground Floor** Granny Flat 8.70m max x 5.67m Kitchenette 2.83m x 2.80m Patio Bathroom/ Laundry 2.74m x 2.32m Carport 7.40m x 4.30m SUMMIT 14 Moira Road This plan has been reproduced for marketing purposes only. Plan 2 Move take no respectively REALT's accuracy of stated measurements, positioning of doors/windows etc. Interested parties are strongly advised to undertake their own checks when establishing the suitability for furniture etc. Not To SciSOUTH WEST Plan produced using PlanUp.