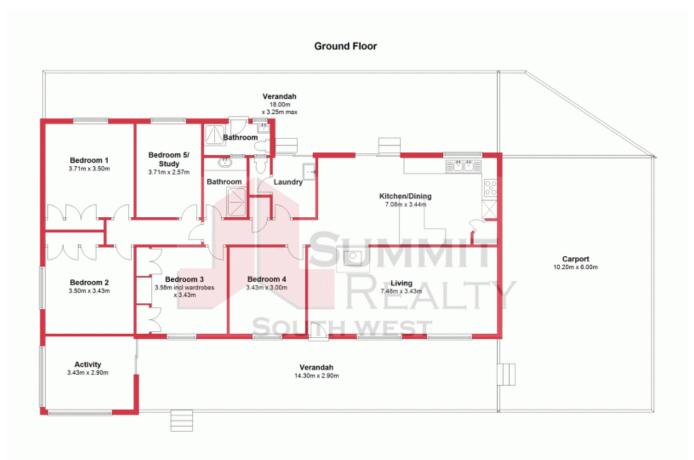

## Perfect Patch of Paradise

Looking for that perfect patch of paradise- New to the market is this home located at 29 McMahon Court in Uduc. This 4x2 property is situated on 25 Acres with a combination of pasture, wetlands and Natural Bush.

There are 2 verandahs located at the front and rear of the property plus a double carport is connected to the home.

Outside you will find 7 Paddocks, as well as a soak, bore and water tank. There are stables and a shed located not far from the house. This property has infrastructure to cater for horses but has many more possibilities.