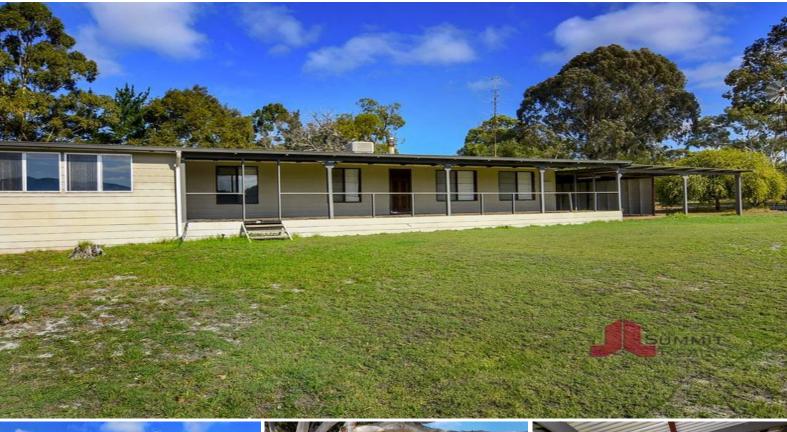

## Perfect Patch of Paradise

Looking for that perfect patch of paradise- New to the market is this home located at 29 McMahon Court in Uduc. This 4x2 property is situated on 25 Acres with a combination of pasture, wetlands and Natural Bush.

There are 2 verandahs located at the front and rear of the property plus a double carport is connected to the home.

Outside you will find 7 Paddocks, as well as a soak, bore and water tank. There are stables and a shed located not far from the house. This property has infrastructure to cater for horses but has many more possibilities.