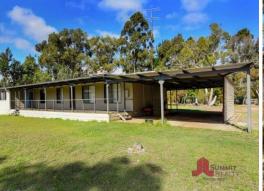

There are 2 verandahs located at the front and rear of the property plus a double carport is connected to the home.

Outside you will find 7 Paddocks, as well as a soak, bore and water tank. There are stables and a shed located not far from the house. This property has infrastructure to cater for horses but has many more possibilities.