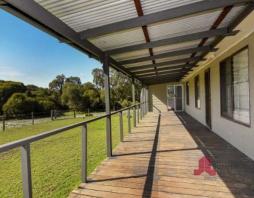

There are 2 verandahs located at the front and rear of the property plus a double carport is connected to the home.

Outside you will find 7 Paddocks, as well as a soak, bore and water tank. There are stables and a shed located not far from the house. This property has infrastructure to cater for horses but has many more possibilities.