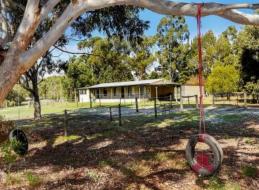

## Perfect Patch of Paradise

Looking for that perfect patch of paradise- New to the market is this home located at 29 McMahon Court in Uduc. This 4x2 property is situated on 25 Acres with a combination of pasture, wetlands and Natural Bush.

There are 2 verandahs located at the front and rear of the property plus a double carport is connected to the home.

Outside you will find 7 Paddocks, as well as a soak, bore and water tank. There are stables and a shed located not far from the house. This property has infrastructure to cater for horses but has many more possibilities.