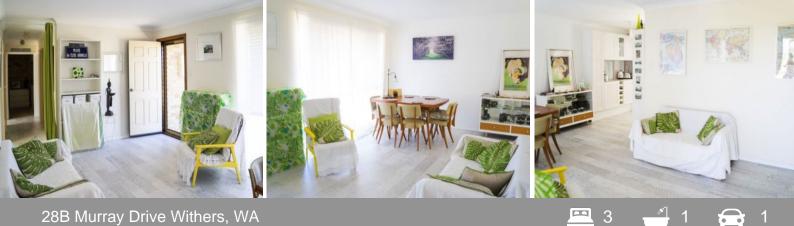

Other Features Include:

3 bedroom, 1 bathroom home Loads of natural light throughout Modern main lounge/dining area Reverse cycle system in living room Renovated kitchen with Candy appliances and ample bench and cupboard space